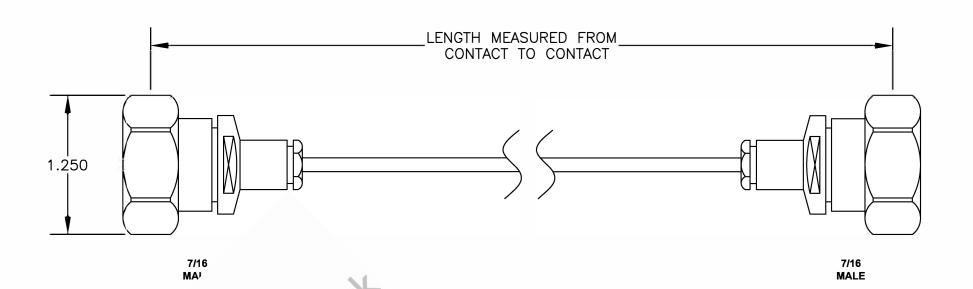

| COMPONENTS | IMPEDANCE |
|------------|-----------|
| 7/16 MALE  | 50 OHM    |
| 7/16 MALE  | 50 OHM    |
| RG402/U    | 50 OHM    |
|            | 9         |

|      | Standard Lengths        |
|------|-------------------------|
| -12  | 12"                     |
| -24  | 24"                     |
| -36  | 36"                     |
| -48  | 48"                     |
| -60  | 60"                     |
| -XXX | Custom Length in inches |
|      |                         |

NOTES: 1. UNLESS OTHERWISE SPECIFIED ALL DIMENSIONS ARE NOMINAL.

2. ALL SPECIFICATIONS ARE SUBJECT TO CHANGE WITHOUT NOTICE AT ANY TIME.

**CAD FILE 030607** 

- 3. DIMENSIONS ARE IN INCHES.
- 4. LENGTH TOLERANCE IS ± 1.5% OR ±3/8", WHICHEVER IS GREATER.