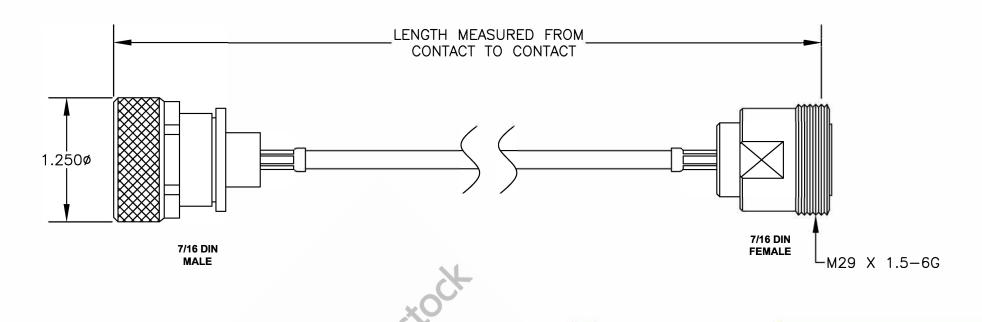

| COMPONENTS      | IMPEDANCE |
|-----------------|-----------|
| 7/16 DIN MALE   | 50 OHM    |
| 7/16 DIN FEMALE | 50 OHM    |
|                 | Ti Ti     |
|                 |           |

|      | Standard Lengths                                                                                                                                                                                                                                                                                                                                                                                                                                                                                                                                                                                                                                                                                                                                                                                                                                                                                                                                                                                                                                                                                                                                                                                                                                                                                                                                                                                                                                                                                                                                                                                                                                                                                                                                                                                                                                                                                                                                                                                                                                                                                                               |
|------|--------------------------------------------------------------------------------------------------------------------------------------------------------------------------------------------------------------------------------------------------------------------------------------------------------------------------------------------------------------------------------------------------------------------------------------------------------------------------------------------------------------------------------------------------------------------------------------------------------------------------------------------------------------------------------------------------------------------------------------------------------------------------------------------------------------------------------------------------------------------------------------------------------------------------------------------------------------------------------------------------------------------------------------------------------------------------------------------------------------------------------------------------------------------------------------------------------------------------------------------------------------------------------------------------------------------------------------------------------------------------------------------------------------------------------------------------------------------------------------------------------------------------------------------------------------------------------------------------------------------------------------------------------------------------------------------------------------------------------------------------------------------------------------------------------------------------------------------------------------------------------------------------------------------------------------------------------------------------------------------------------------------------------------------------------------------------------------------------------------------------------|
| -36  | 36"                                                                                                                                                                                                                                                                                                                                                                                                                                                                                                                                                                                                                                                                                                                                                                                                                                                                                                                                                                                                                                                                                                                                                                                                                                                                                                                                                                                                                                                                                                                                                                                                                                                                                                                                                                                                                                                                                                                                                                                                                                                                                                                            |
| -48  | 48"                                                                                                                                                                                                                                                                                                                                                                                                                                                                                                                                                                                                                                                                                                                                                                                                                                                                                                                                                                                                                                                                                                                                                                                                                                                                                                                                                                                                                                                                                                                                                                                                                                                                                                                                                                                                                                                                                                                                                                                                                                                                                                                            |
| -60  | 60"                                                                                                                                                                                                                                                                                                                                                                                                                                                                                                                                                                                                                                                                                                                                                                                                                                                                                                                                                                                                                                                                                                                                                                                                                                                                                                                                                                                                                                                                                                                                                                                                                                                                                                                                                                                                                                                                                                                                                                                                                                                                                                                            |
| -72  | 72"                                                                                                                                                                                                                                                                                                                                                                                                                                                                                                                                                                                                                                                                                                                                                                                                                                                                                                                                                                                                                                                                                                                                                                                                                                                                                                                                                                                                                                                                                                                                                                                                                                                                                                                                                                                                                                                                                                                                                                                                                                                                                                                            |
| -120 | 120"                                                                                                                                                                                                                                                                                                                                                                                                                                                                                                                                                                                                                                                                                                                                                                                                                                                                                                                                                                                                                                                                                                                                                                                                                                                                                                                                                                                                                                                                                                                                                                                                                                                                                                                                                                                                                                                                                                                                                                                                                                                                                                                           |
| -XXX | <b>Custom Length in Inches</b>                                                                                                                                                                                                                                                                                                                                                                                                                                                                                                                                                                                                                                                                                                                                                                                                                                                                                                                                                                                                                                                                                                                                                                                                                                                                                                                                                                                                                                                                                                                                                                                                                                                                                                                                                                                                                                                                                                                                                                                                                                                                                                 |
|      | P. Control of the con |

9 H% %/+

DES. CABLE ASSEMBLY, 7/16 DIN MALE **TO 7/16 DIN FEMALE** 

REV. B FSCMNO. 53919

CAD FILE 122211

SCALE N/A

SIZE A 2233

- MOTALESS OTHERWISE SPECIFIED ALL DIMENSIONS ARE NOMINAL.
  2. ALL SPECIFICATIONS ARE SUBJECT TO CHANGE WITHOUT NOTICE AT ANY TIME.
  3. DIMENSIONS ARE IN INCHES.
  4. LENGTH TOLERANCE IS ± 1.5% OR 3/8", WHICHEVER IS GREATER.