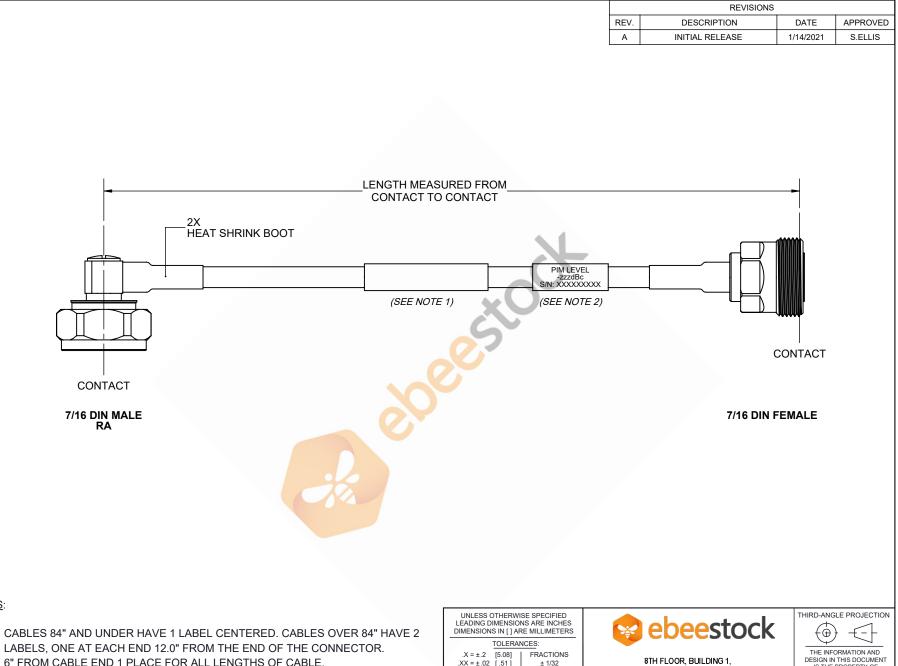

- CABLES 84" AND UNDER HAVE 1 LABEL CENTERED. CABLES OVER 84" HAVE 2
- 2. 6" FROM CABLE END 1 PLACE FOR ALL LENGTHS OF CABLE.

 $.XX = \pm .02$  [.51] ± 1/32 .XXX = ±.005 [ .13 ] ANGLES ± 1° CABLE LENGTH (L) TOLERANCES: L ≤ 12 [305] = +1 [25] / -0 12 [305] < L ≤ 60 [1524] = +2 [51] / -0 60 [1524] < L ≤ 120 [3048] = +4 [102] / -0 120 [3048] < L ≤ 300 [7620] = +6 [152] / -0 300 [7620] < L = +5%L / -0 ALL DIMENSIONS SHOWN ARE FOR REFERENCE ONLY.