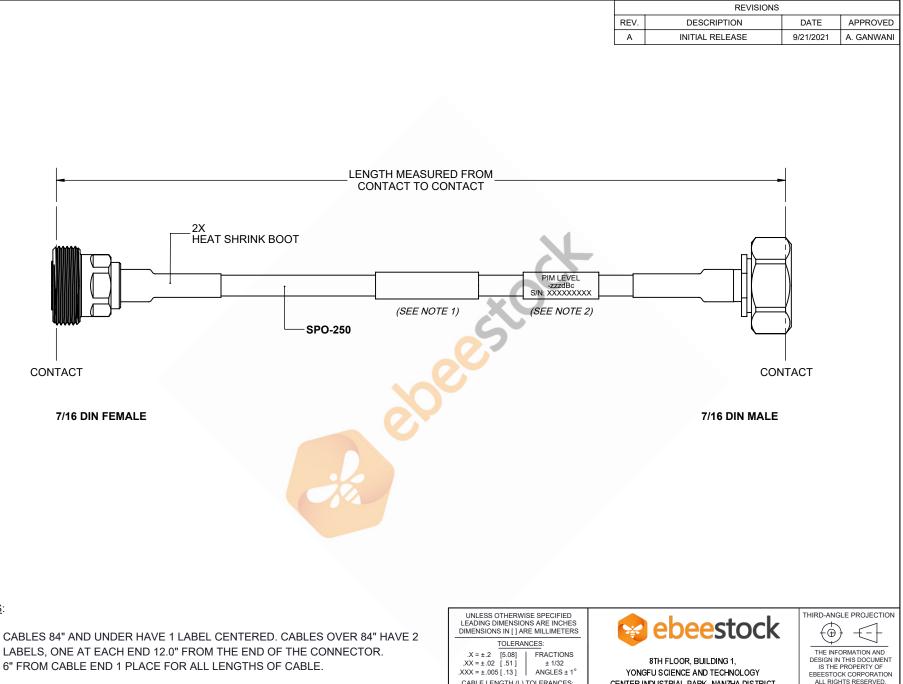

NOTES:

CABLES 84" AND UNDER HAVE 1 LABEL CENTERED. CABLES OVER 84" HAVE 2

2.

CABLE LENGTH (L) TOLERANCES: L ≤ 12 [305] = +1 [25] / -0 12 [305] < L ≤ 60 [1524] = +2 [51] / -0 60 [1524] < L ≤ 120 [3048] = +4 [102] / -0 120 [3048] < L ≤ 300 [7620] = +6 [152] / -0 300 [7620] < L = +5%L / -0 ALL DIMENSIONS SHOWN ARE FOR REFERENCE ONLY.