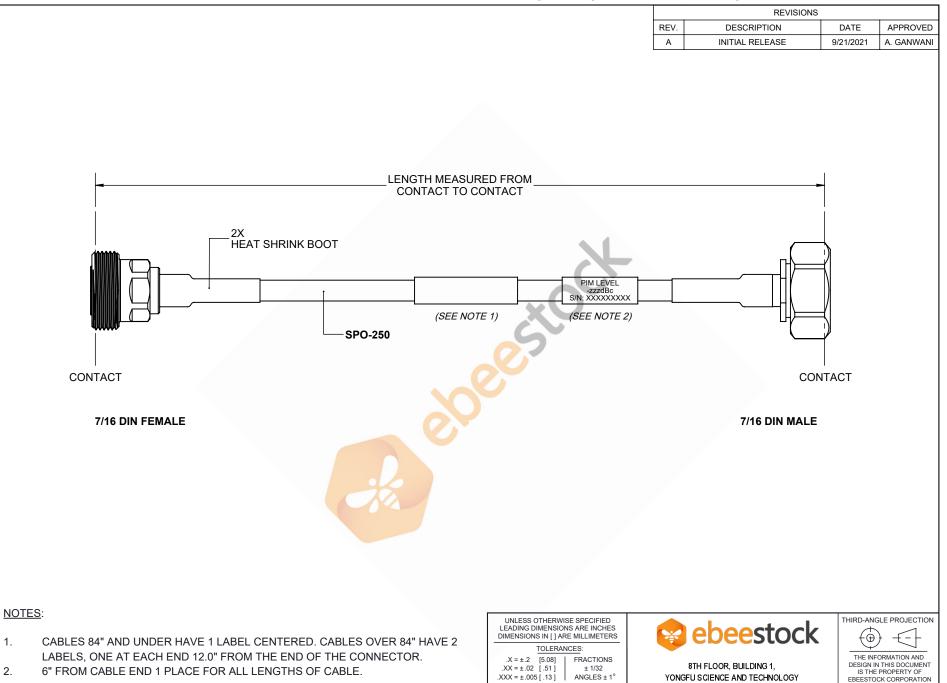

CABLE LENGTH (L) TOLERANCES:

60 [1524] < L ≤ 120 [3048] = +4 [102] / -0

120 [3048] < L ≤ 300 [7620] = +6 [152] / -0 300 [7620] < L = +5%L / -0

ALL DIMENSIONS SHOWN

ARE FOR REFERENCE ONLY.

L ≤ 12 [305] = +1 [25] / -0 12 [305] < L ≤ 60 [1524] = +2 [51] / -0 ALL RIGHTS RESERVED

SCALE

ET17036

OF

REV

Α

N/A

CENTER INDUSTRIAL PARK, NANZHA DISTRICT 5, HUMEN, 523900, DONGGUAN, GUANGDONG, CHINA

WEBSITE: www.ebeestock.com

EMAIL: sales@ebeestock.com

**K.DANG** 

ITEM NO.

SIZE CAGE CODE DRAWN BY

53919

2.

THESE COMMODITIES, TECHNOLOGY OR SOFTWARE WERE EXPORTED FROM THE UNITED STATES IN ACCORDANCE

WITH THE EXPORT ADMINISTRATION REGULATIONS. DIVERSION CONTRARY TO U.S. LAW PROHIBITED.