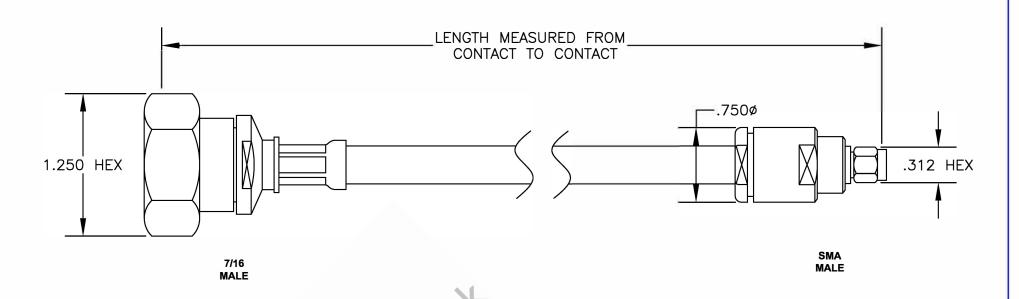

| COMPONENTS | IMPEDANCE |
|------------|-----------|
| 7/16 MALE  | 50 OHM    |
| SMA MALE   | 50 OHM    |
| RG214/U    | 50 OHM    |
| 2          |           |

| Standard Lengths        |  |
|-------------------------|--|
| 12"                     |  |
| 24"                     |  |
| 36"                     |  |
| 48"                     |  |
| 60"                     |  |
| Custom Length in inches |  |
|                         |  |

ebeestock

WEBSITE: www.ebeestock.com EMAIL: sales@ebeestock.com

DWG TITLE ET171+' DES. CABLE ASSEMBLY, RG214/U, 7/16 MALE TO SMA MALE

REV. A FSCMNO. 53919

CAD FILE 091107 SCALE N/A SIZE A 147

- NOTES: ESS OTHERWISE SPECIFIED ALL DIMENSIONS ARE NOMINAL.
  2. ALL SPECIFICATIONS ARE SUBJECT TO CHANGE WITHOUT NOTICE AT ANY TIME.
  3. DIMENSIONS ARE IN INCHES.
- 4. LENGTH TOLERANCE IS ± 1.5% OR ±3/8", WHICHEVER IS GREATER.