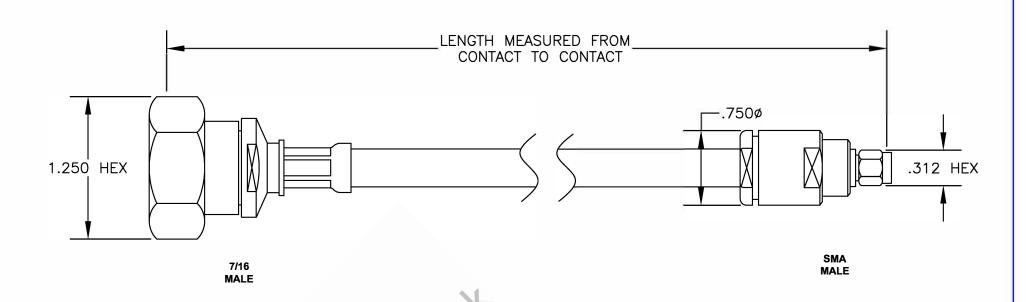

| COMPONENTS | IMPEDANCE |
|------------|-----------|
| 7/16 MALE  | 50 OHM    |
| SMA MALE   | 50 OHM    |
| RG214/U    | 50 OHM    |
|            |           |

|      | Standard Lengths        |
|------|-------------------------|
| -12  | 12"                     |
| -24  | 24"                     |
| -36  | 36"                     |
| -48  | 48"                     |
| -60  | 60"                     |
| -XXX | Custom Length in inches |
|      |                         |

ebeestock

WEBSITE: www.ebeestock.com EMAIL: sales@ebeestock.com

DWG TITLE ET171+( DES. CABLE ASSEMBLY, RG214/U, 7/16

SCALE N/A

SIZE A 147

MALE TO SMA MALE

REV. A FSCMNO. 53919

NOTES: ESS OTHERWISE SPECIFIED ALL DIMENSIONS ARE NOMINAL.
2. ALL SPECIFICATIONS ARE SUBJECT TO CHANGE WITHOUT NOTICE AT ANY TIME.
3. DIMENSIONS ARE IN INCHES.

CAD FILE 091107

4. LENGTH TOLERANCE IS ± 1.5% OR ±3/8", WHICHEVER IS GREATER.