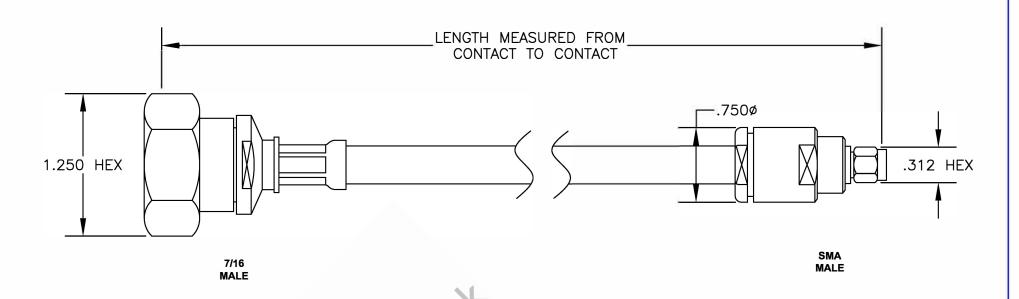

| COMPONENTS | IMPEDANCE |
|------------|-----------|
| 7/16 MALE  | 50 OHM    |
| SMA MALE   | 50 OHM    |
| RG214/U    | 50 OHM    |
|            |           |

| Standard Lengths |                         |
|------------------|-------------------------|
| -12              | 12"                     |
| -24              | 24"                     |
| -36              | 36"                     |
| -48              | 48"                     |
| -60              | 60"                     |
| -XXX             | Custom Length in inches |
|                  |                         |

ebeestock

WEBSITE: www.ebeestock.com EMAIL: sales@ebeestock.com

DWG TITLE ET171+\* DES. CABLE ASSEMBLY, RG214/U, 7/16 MALE TO SMA MALE

REV. A FSCMNO. 53919

CAD FILE 091107 SCALE N/A SIZE A 147

NOTES: ESS OTHERWISE SPECIFIED ALL DIMENSIONS ARE NOMINAL.
2. ALL SPECIFICATIONS ARE SUBJECT TO CHANGE WITHOUT NOTICE AT ANY TIME.
3. DIMENSIONS ARE IN INCHES.

4. LENGTH TOLERANCE IS ± 1.5% OR ±3/8", WHICHEVER IS GREATER.