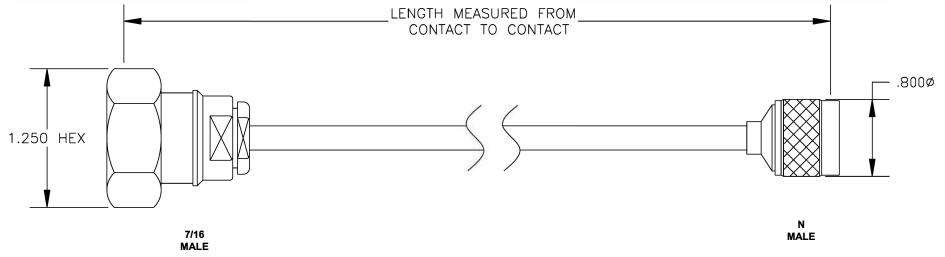

| COMPONENTS | IMPEDANCE | 77                                                                                                                                                                                                                                                                                                                                                                                                                                                                                                                                                                                                                                                                                                                                                                                                                                                                                                                                                                                                                                                                                                                                                                                                                                                                                                                                                                                                                                                                                                                                                                                                                                                                                                                                                                                                                                                                                                                                                                                                                                                                                                                             | Standard Lengths |                  |
|------------|-----------|--------------------------------------------------------------------------------------------------------------------------------------------------------------------------------------------------------------------------------------------------------------------------------------------------------------------------------------------------------------------------------------------------------------------------------------------------------------------------------------------------------------------------------------------------------------------------------------------------------------------------------------------------------------------------------------------------------------------------------------------------------------------------------------------------------------------------------------------------------------------------------------------------------------------------------------------------------------------------------------------------------------------------------------------------------------------------------------------------------------------------------------------------------------------------------------------------------------------------------------------------------------------------------------------------------------------------------------------------------------------------------------------------------------------------------------------------------------------------------------------------------------------------------------------------------------------------------------------------------------------------------------------------------------------------------------------------------------------------------------------------------------------------------------------------------------------------------------------------------------------------------------------------------------------------------------------------------------------------------------------------------------------------------------------------------------------------------------------------------------------------------|------------------|------------------|
| 7/16 MALE  | 50 OHM    | -12                                                                                                                                                                                                                                                                                                                                                                                                                                                                                                                                                                                                                                                                                                                                                                                                                                                                                                                                                                                                                                                                                                                                                                                                                                                                                                                                                                                                                                                                                                                                                                                                                                                                                                                                                                                                                                                                                                                                                                                                                                                                                                                            | 12               | 12"              |
| N MALE     | 50 OHM    | the state of the s |                  |                  |
|            |           | -24                                                                                                                                                                                                                                                                                                                                                                                                                                                                                                                                                                                                                                                                                                                                                                                                                                                                                                                                                                                                                                                                                                                                                                                                                                                                                                                                                                                                                                                                                                                                                                                                                                                                                                                                                                                                                                                                                                                                                                                                                                                                                                                            | 24               | 24"              |
|            |           | -36                                                                                                                                                                                                                                                                                                                                                                                                                                                                                                                                                                                                                                                                                                                                                                                                                                                                                                                                                                                                                                                                                                                                                                                                                                                                                                                                                                                                                                                                                                                                                                                                                                                                                                                                                                                                                                                                                                                                                                                                                                                                                                                            | 36               | 36"              |
|            |           | -48                                                                                                                                                                                                                                                                                                                                                                                                                                                                                                                                                                                                                                                                                                                                                                                                                                                                                                                                                                                                                                                                                                                                                                                                                                                                                                                                                                                                                                                                                                                                                                                                                                                                                                                                                                                                                                                                                                                                                                                                                                                                                                                            | <b>48</b>        | 48"              |
|            |           | -60                                                                                                                                                                                                                                                                                                                                                                                                                                                                                                                                                                                                                                                                                                                                                                                                                                                                                                                                                                                                                                                                                                                                                                                                                                                                                                                                                                                                                                                                                                                                                                                                                                                                                                                                                                                                                                                                                                                                                                                                                                                                                                                            | 60               | 60"              |
|            |           | <b>-X</b> )                                                                                                                                                                                                                                                                                                                                                                                                                                                                                                                                                                                                                                                                                                                                                                                                                                                                                                                                                                                                                                                                                                                                                                                                                                                                                                                                                                                                                                                                                                                                                                                                                                                                                                                                                                                                                                                                                                                                                                                                                                                                                                                    | CXX              | Custom Length in |
|            |           |                                                                                                                                                                                                                                                                                                                                                                                                                                                                                                                                                                                                                                                                                                                                                                                                                                                                                                                                                                                                                                                                                                                                                                                                                                                                                                                                                                                                                                                                                                                                                                                                                                                                                                                                                                                                                                                                                                                                                                                                                                                                                                                                |                  |                  |
|            |           |                                                                                                                                                                                                                                                                                                                                                                                                                                                                                                                                                                                                                                                                                                                                                                                                                                                                                                                                                                                                                                                                                                                                                                                                                                                                                                                                                                                                                                                                                                                                                                                                                                                                                                                                                                                                                                                                                                                                                                                                                                                                                                                                |                  |                  |
|            |           |                                                                                                                                                                                                                                                                                                                                                                                                                                                                                                                                                                                                                                                                                                                                                                                                                                                                                                                                                                                                                                                                                                                                                                                                                                                                                                                                                                                                                                                                                                                                                                                                                                                                                                                                                                                                                                                                                                                                                                                                                                                                                                                                |                  |                  |
| ı          |           |                                                                                                                                                                                                                                                                                                                                                                                                                                                                                                                                                                                                                                                                                                                                                                                                                                                                                                                                                                                                                                                                                                                                                                                                                                                                                                                                                                                                                                                                                                                                                                                                                                                                                                                                                                                                                                                                                                                                                                                                                                                                                                                                |                  | 1                |
| -          |           |                                                                                                                                                                                                                                                                                                                                                                                                                                                                                                                                                                                                                                                                                                                                                                                                                                                                                                                                                                                                                                                                                                                                                                                                                                                                                                                                                                                                                                                                                                                                                                                                                                                                                                                                                                                                                                                                                                                                                                                                                                                                                                                                |                  | <b></b>          |