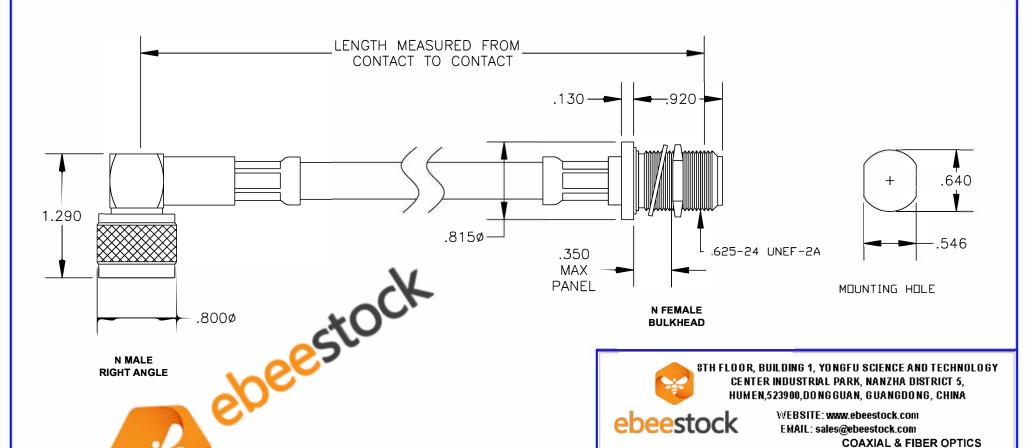

**ET26607** 

CABLE ASSEMBLY, RG214/U, N MALE RIGHT ANGLE TO N FEMALE BULKHEAD

**FSCM NO. 53919** REV. A **CAD FILE 011808** SCALE N/A SIZE A 127

## NOTES:

- UNLESS OTHERWISE SPECIFIED ALL DIMENSIONS ARE NOMINAL.
  ALL SPECIFICATIONS ARE SUBJECT TO CHANGE WITHOUT NOTICE AT ANY TIME.
- 3. DIMENSIONS ARE IN INCHES.
- 4. LENGTH TOLERANCE IS ± 1.5% OR ± 3/8", WHICHEVER IS GREATER.

| COMPONENTS         | IMPEDANCE |
|--------------------|-----------|
| N MALE RIGHT ANGLE | 50 OHM    |
| N FEMALE BULKHEAD  | 50 OHM    |
| RG214/U            | 50 OHM    |
|                    |           |