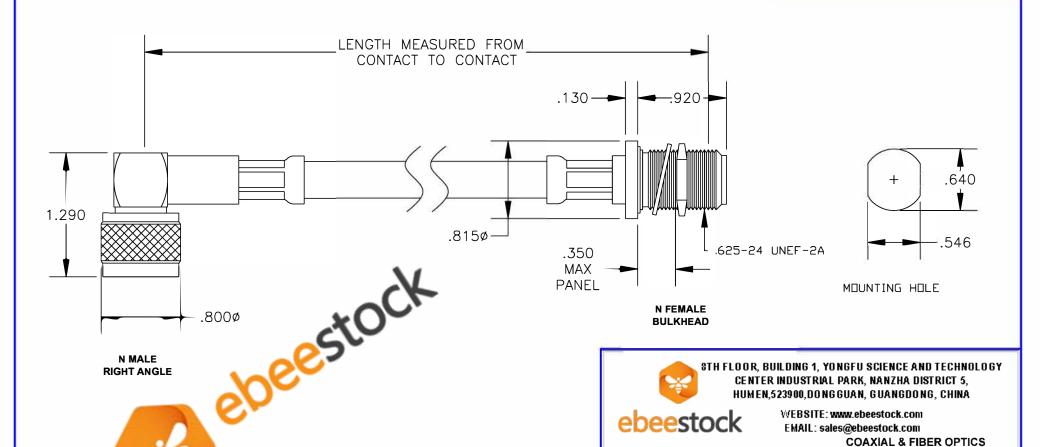

**ET26608** 

CABLE ASSEMBLY, RG214/U, N MALE RIGHT ANGLE TO N FEMALE BULKHEAD

**FSCM NO. 53919** 

**CAD FILE 011808** SCALE N/A SIZE A 127

- NOTES:
  1. UNLESS OTHERWISE SPECIFIED ALL DIMENSIONS ARE NOMINAL.
  2. ALL SPECIFICATIONS ARE SUBJECT TO CHANGE WITHOUT NOTICE AT ANY TIME.
- 3. DIMENSIONS ARE IN INCHES.
- 4. LENGTH TOLERANCE IS ± 1.5% OR ± 3/8", WHICHEVER IS GREATER.