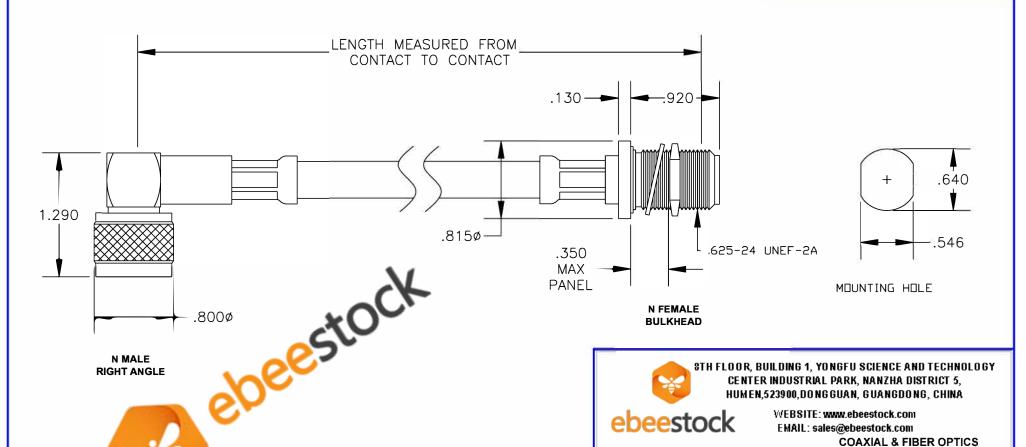

**ET26610** 

CABLE ASSEMBLY, RG214/U, N MALE RIGHT ANGLE TO N FEMALE BULKHEAD

**FSCM NO. 53919** 

**CAD FILE 011808** 

SCALE N/A SIZE A 127

| COMPONENTS         | IMPEDANCE |
|--------------------|-----------|
| N MALE RIGHT ANGLE | 50 OHM    |
| N FEMALE BULKHEAD  | 50 OHM    |
| RG214/U            | 50 OHM    |
|                    |           |

## NOTES:

- UNLESS OTHERWISE SPECIFIED ALL DIMENSIONS ARE NOMINAL.
  ALL SPECIFICATIONS ARE SUBJECT TO CHANGE WITHOUT NOTICE AT ANY TIME.
- 3. DIMENSIONS ARE IN INCHES.
- 4. LENGTH TOLERANCE IS ± 1.5% OR ± 3/8", WHICHEVER IS GREATER.