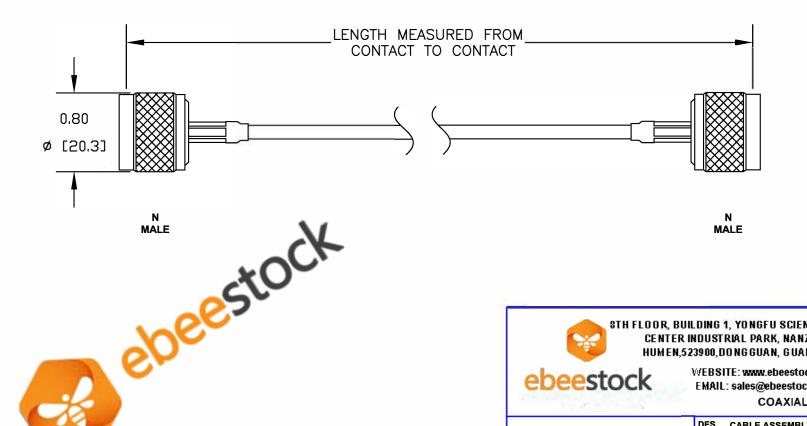

| COMPONENTS | IMPEDANCE |
|------------|-----------|
| N MALE     | 50 OHM    |
| N MALE     | 50 OHM    |
| RG316-DS   | 50 OHM    |
|            |           |

|      | Standard Lengths                                                                                                                                                                                                                                                                                                                                                                                                                                                                                                                                                                                                                                                                                                                                                                                                                                                                                                                                                                                                                                                                                                                                                                                                                                                                                                                                                                                                                                                                                                                                                                                                                                                                                                                                                                                                                                                                                                                                                                                                                                                                                                               |
|------|--------------------------------------------------------------------------------------------------------------------------------------------------------------------------------------------------------------------------------------------------------------------------------------------------------------------------------------------------------------------------------------------------------------------------------------------------------------------------------------------------------------------------------------------------------------------------------------------------------------------------------------------------------------------------------------------------------------------------------------------------------------------------------------------------------------------------------------------------------------------------------------------------------------------------------------------------------------------------------------------------------------------------------------------------------------------------------------------------------------------------------------------------------------------------------------------------------------------------------------------------------------------------------------------------------------------------------------------------------------------------------------------------------------------------------------------------------------------------------------------------------------------------------------------------------------------------------------------------------------------------------------------------------------------------------------------------------------------------------------------------------------------------------------------------------------------------------------------------------------------------------------------------------------------------------------------------------------------------------------------------------------------------------------------------------------------------------------------------------------------------------|
| -12  | 12"                                                                                                                                                                                                                                                                                                                                                                                                                                                                                                                                                                                                                                                                                                                                                                                                                                                                                                                                                                                                                                                                                                                                                                                                                                                                                                                                                                                                                                                                                                                                                                                                                                                                                                                                                                                                                                                                                                                                                                                                                                                                                                                            |
| -24  | 24"                                                                                                                                                                                                                                                                                                                                                                                                                                                                                                                                                                                                                                                                                                                                                                                                                                                                                                                                                                                                                                                                                                                                                                                                                                                                                                                                                                                                                                                                                                                                                                                                                                                                                                                                                                                                                                                                                                                                                                                                                                                                                                                            |
| -36  | 36"                                                                                                                                                                                                                                                                                                                                                                                                                                                                                                                                                                                                                                                                                                                                                                                                                                                                                                                                                                                                                                                                                                                                                                                                                                                                                                                                                                                                                                                                                                                                                                                                                                                                                                                                                                                                                                                                                                                                                                                                                                                                                                                            |
| -48  | 48"                                                                                                                                                                                                                                                                                                                                                                                                                                                                                                                                                                                                                                                                                                                                                                                                                                                                                                                                                                                                                                                                                                                                                                                                                                                                                                                                                                                                                                                                                                                                                                                                                                                                                                                                                                                                                                                                                                                                                                                                                                                                                                                            |
| -60  | 60"                                                                                                                                                                                                                                                                                                                                                                                                                                                                                                                                                                                                                                                                                                                                                                                                                                                                                                                                                                                                                                                                                                                                                                                                                                                                                                                                                                                                                                                                                                                                                                                                                                                                                                                                                                                                                                                                                                                                                                                                                                                                                                                            |
| -XXX | Custom Length in inches                                                                                                                                                                                                                                                                                                                                                                                                                                                                                                                                                                                                                                                                                                                                                                                                                                                                                                                                                                                                                                                                                                                                                                                                                                                                                                                                                                                                                                                                                                                                                                                                                                                                                                                                                                                                                                                                                                                                                                                                                                                                                                        |
|      | To the second se |

ET26652

DES. CABLE ASSEMBLY, RG316-DS, N MALE

TO N MALE

**FSCM NO. 53919** REV. -

CAD FILE 071211

SCALE N/A SIZE A 2231

NOTES:

- UNLESS OTHERWISE SPECIFIED ALL DIMENSIONS ARE NOMINAL.
  ALL SPECIFICATIONS ARE SUBJECT TO CHANGE WITHOUT NOTICE AT ANY TIME.
  DIMENSIONS ARE IN INCHES [mm].
- 4. LENGTH TOLERANCE IS ± 1.5% OR 10mm, WHICHEVER IS GREATER.