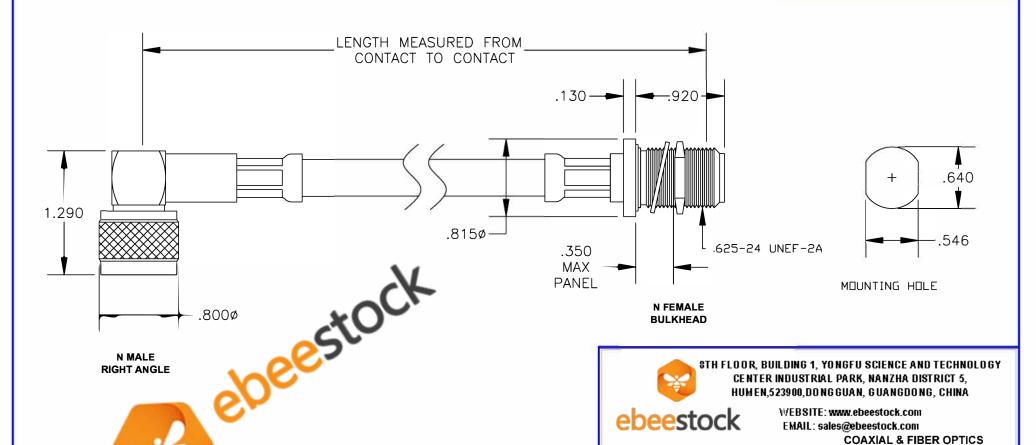

| COMPONENTS         | IMPEDANCE |
|--------------------|-----------|
| N MALE RIGHT ANGLE | 50 OHM    |
| N FEMALE BULKHEAD  | 50 OHM    |
| RG393/U            | 50 OHM    |
|                    | Ĵ.        |

**ET26746** 

CABLE ASSEMBLY, RG393/U, N MALE RIGHT ANGLE TO N FEMALE BULKHEAD

**FSCM NO. 53919** REV. A

**CAD FILE 012408** 

SCALE N/A

SIZE A 147

NOTES:

- UNLESS OTHERWISE SPECIFIED ALL DIMENSIONS ARE NOMINAL.
  ALL SPECIFICATIONS ARE SUBJECT TO CHANGE WITHOUT NOTICE AT ANY TIME.
- 3. DIMENSIONS ARE IN INCHES.
- 4. LENGTH TOLERANCE IS ± 1.5% OR ± 3/8", WHICHEVER IS GREATER.