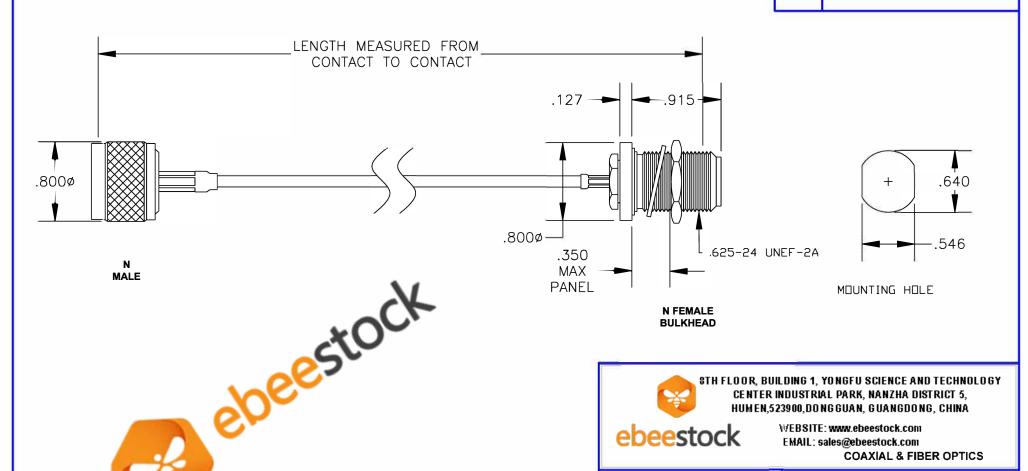

CABLE ASSEMBLY, RG316/U, N MALE TO N

SCALE N/A

SIZE A 147

**FEMALE BULKHEAD** 

**CAD FILE 012408** 

1. UNLESS OTHERWISE SPECIFIED ALL DIMENSIONS ARE NOMINAL.
2. ALL SPECIFICATIONS ARE SUBJECT TO CHANGE WITHOUT NOTICE AT ANY TIME.

4. LENGTH TOLERANCE IS ± 1.5% OR ± 3/8", WHICHEVER IS GREATER.

**ET26757** 

3. DIMENSIONS ARE IN INCHES.

NOTES:

**FSCM NO. 53919** 

| COMPONENTS        | IMPEDANCE |
|-------------------|-----------|
| N MALE            | 50 OHM    |
| N FEMALE BULKHEAD | 50 OHM    |
| RG316/U           | 50 OHM    |
|                   |           |

| Standard Lengths |                         |
|------------------|-------------------------|
| -12              | 12"                     |
| -24              | 24"                     |
| -36              | 36"                     |
| -48              | 48"                     |
| -60              | 60"                     |
| -XXX             | Custom Length in inches |
| 11               |                         |