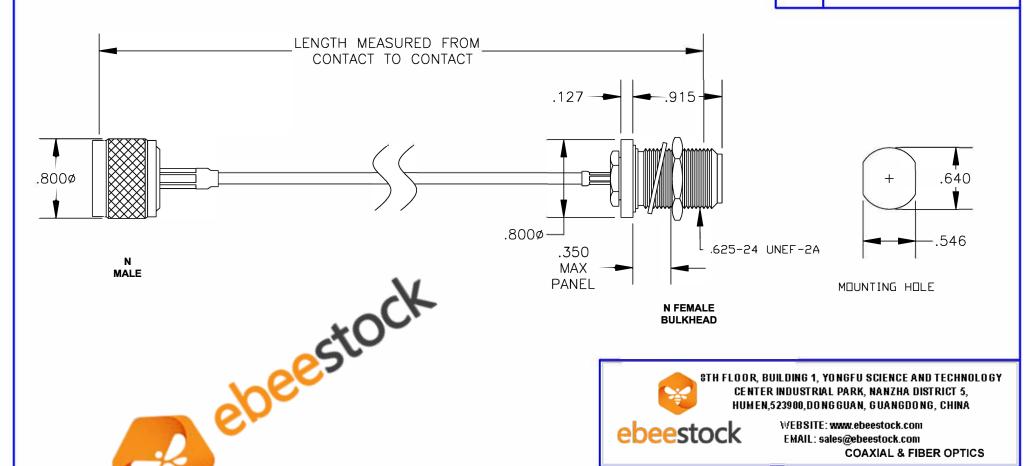

CABLE ASSEMBLY, RG316/U, N MALE TO N

SCALE N/A

SIZE A 147

**FEMALE BULKHEAD** 

**CAD FILE 012408** 

1. UNLESS OTHERWISE SPECIFIED ALL DIMENSIONS ARE NOMINAL.
2. ALL SPECIFICATIONS ARE SUBJECT TO CHANGE WITHOUT NOTICE AT ANY TIME.

4. LENGTH TOLERANCE IS ± 1.5% OR ± 3/8", WHICHEVER IS GREATER.

**ET26758** 

3. DIMENSIONS ARE IN INCHES.

NOTES:

**FSCM NO. 53919** 