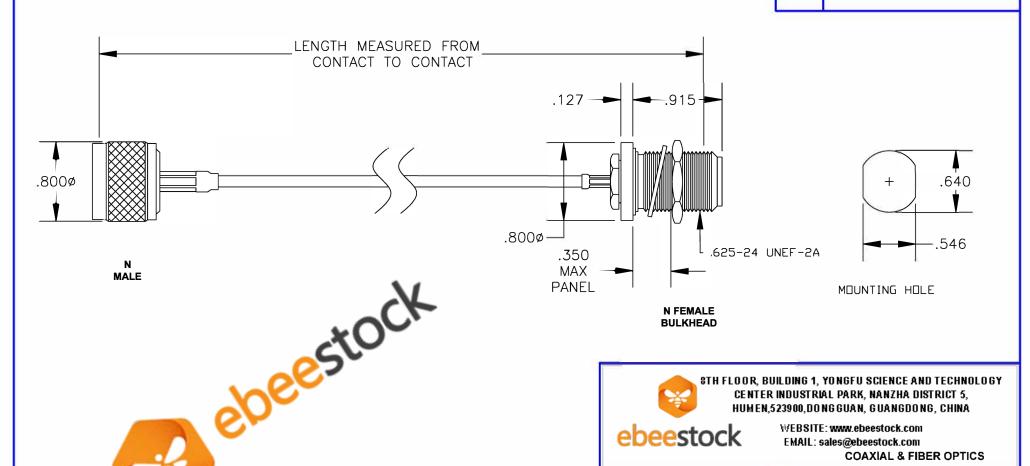

**ET26759** 

DES. CABLE ASSEMBLY, RG316/U, N MALE TO N

SCALE N/A

SIZE A 147

FEMALE BULKHEAD

REV. A FSCM NO. 53919

.

NOTES:

20

1. UNLESS OTHERWISE SPECIFIED ALL DIMENSIONS ARE NOMINAL.
2. ALL SPECIFICATIONS ARE SUBJECT TO CHANGE WITHOUT NOTICE AT ANY TIME.

**CAD FILE 012408** 

3. DIMENSIONS ARE IN INCHES.

4. LENGTH TOLERANCE IS  $\pm$  1.5% OR  $\pm$  3/8", WHICHEVER IS GREATER.