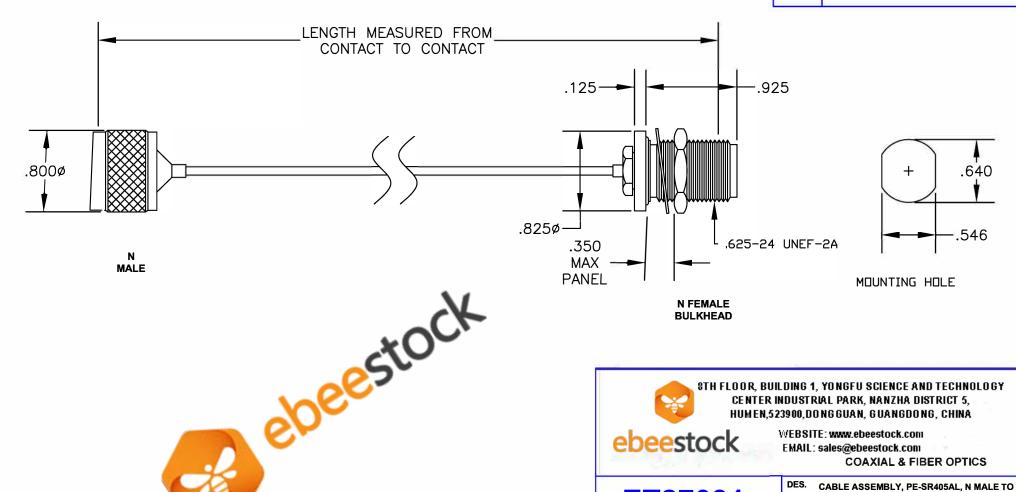

ET27031

CABLE ASSEMBLY, PE-SR405AL, N MALE TO

N FEMALE BULKHEAD

SIZE A FSCMNO. 53919

CAD FILE 042109

SCALE N/A

127

NOTES:

- 1. UNLESS OTHERWISE SPECIFIED ALL DIMENSIONS ARE NOMINAL.
- 2. ALL SPECIFICATIONS ARE SUBJECT TO CHANGE WITHOUT NOTICE AT ANY TIME.
- 3. DIMENSIONS ARE IN INCHES.
- 4. LENGTH TOLERANCE IS  $\pm$  1.5% OR  $\pm$ 3/8", WHICHEVER IS GREATER.