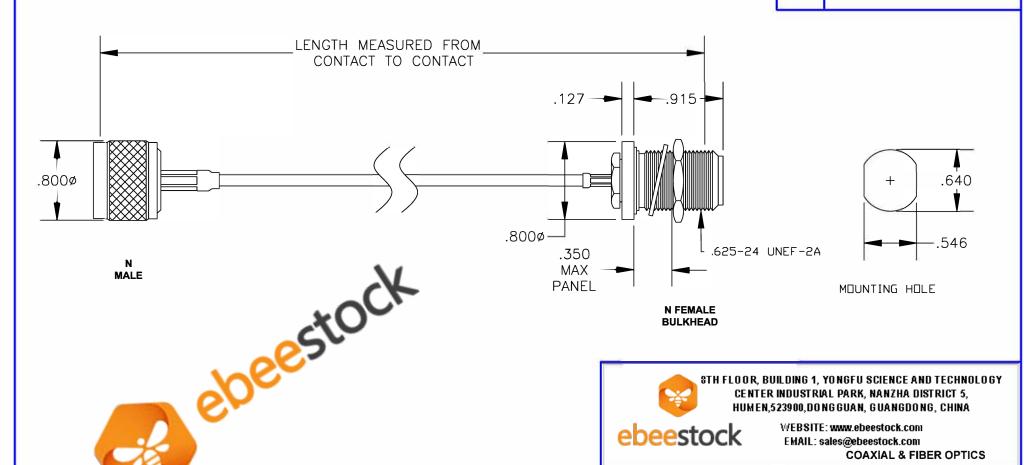

NOTES:

1. UNLESS OTHERWISE SPECIFIED ALL DIMENSIONS ARE NOMINAL.
2. ALL SPECIFICATIONS ARE SUBJECT TO CHANGE WITHOUT NOTICE AT ANY TIME.

**CAD FILE 012808** 

CABLE ASSEMBLY, RG316-DS, N MALE TO N

SCALE N/A

SIZE A 147

**FEMALE BULKHEAD** 

3. DIMENSIONS ARE IN INCHES.

**ET27060** 

**FSCM NO. 53919** 

4. LENGTH TOLERANCE IS ± 1.5% OR ± 3/8", WHICHEVER IS GREATER.