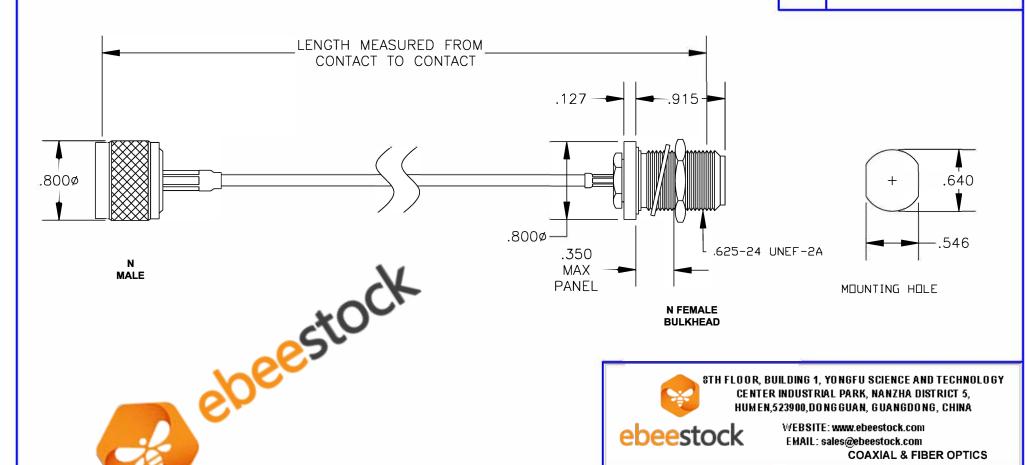

ET27061

CABLE ASSEMBLY, RG316-DS, N MALE TO N **FEMALE BULKHEAD** 

**FSCM NO. 53919** 

**CAD FILE 012808** 

SCALE N/A

SIZE A 147

## NOTES:

- 1. UNLESS OTHERWISE SPECIFIED ALL DIMENSIONS ARE NOMINAL.
  2. ALL SPECIFICATIONS ARE SUBJECT TO CHANGE WITHOUT NOTICE AT ANY TIME.
- 3. DIMENSIONS ARE IN INCHES.
- 4. LENGTH TOLERANCE IS ± 1.5% OR ± 3/8", WHICHEVER IS GREATER.

| COMPONENTS        | IMPEDANCE |
|-------------------|-----------|
| N MALE            | 50 OHM    |
| N FEMALE BULKHEAD | 50 OHM    |
| RG316-DS          | 50 OHM    |
|                   |           |