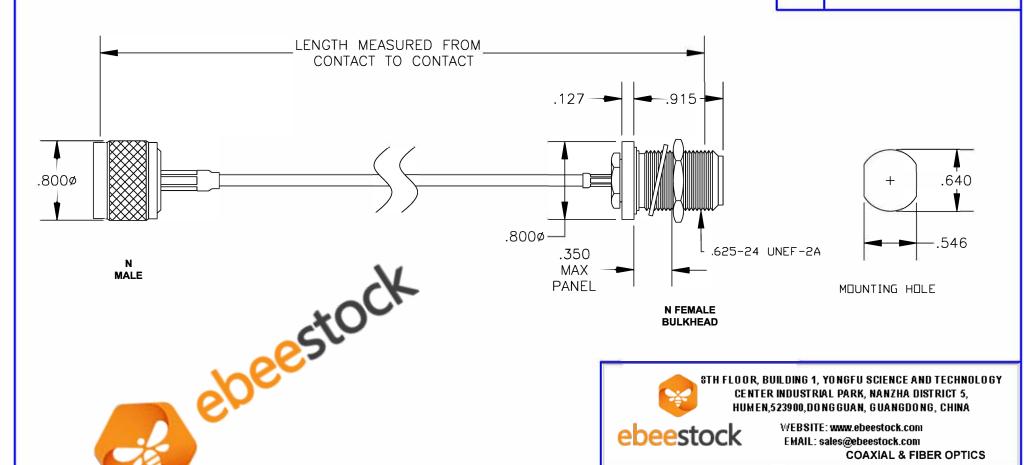

| COMPONENTS        | IMPEDANCE |
|-------------------|-----------|
| N MALE            | 50 OHM    |
| N FEMALE BULKHEAD | 50 OHM    |
| RG316-DS          | 50 OHM    |
|                   |           |

NOTES:

**FEMALE BULKHEAD** 

**FSCM NO. 53919** 

**ET27063** 

**CAD FILE 012808** 

SCALE N/A

CABLE ASSEMBLY, RG316-DS, N MALE TO N

SIZE A 147

- 1. UNLESS OTHERWISE SPECIFIED ALL DIMENSIONS ARE NOMINAL.
  2. ALL SPECIFICATIONS ARE SUBJECT TO CHANGE WITHOUT NOTICE AT ANY TIME.
- 3. DIMENSIONS ARE IN INCHES.
- 4. LENGTH TOLERANCE IS ± 1.5% OR ± 3/8", WHICHEVER IS GREATER.