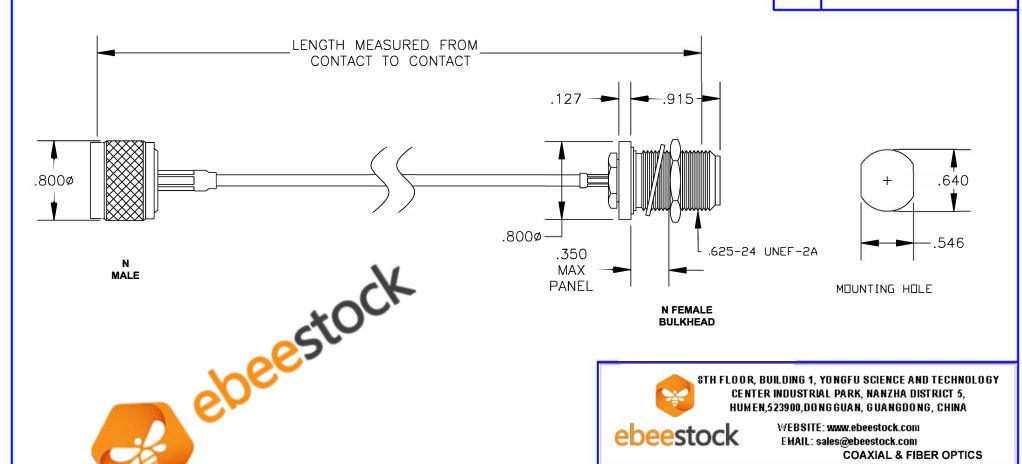

| COMPONENTS        | IMPEDANCE |
|-------------------|-----------|
| N MALE            | 50 OHM    |
| N FEMALE BULKHEAD | 50 OHM    |
| RG316-DS          | 50 OHM    |
|                   |           |

| Standard Lengths |                         |
|------------------|-------------------------|
| -12              | 12"                     |
| -24              | 24"                     |
| -36              | 36"                     |
| -48              | 48"                     |
| -60              | 60"                     |
| -XXX             | Custom Length in inches |
|                  |                         |

NOTES:

- 1. UNLESS OTHERWISE SPECIFIED ALL DIMENSIONS ARE NOMINAL.
  2. ALL SPECIFICATIONS ARE SUBJECT TO CHANGE WITHOUT NOTICE AT ANY TIME.

**CAD FILE 012808** 

CABLE ASSEMBLY, RG316-DS, N MALE TO N

SCALE N/A

SIZE A 147

**FEMALE BULKHEAD** 

3. DIMENSIONS ARE IN INCHES.

ET27064

**FSCM NO. 53919** 

4. LENGTH TOLERANCE IS ± 1.5% OR ± 3/8", WHICHEVER IS GREATER.