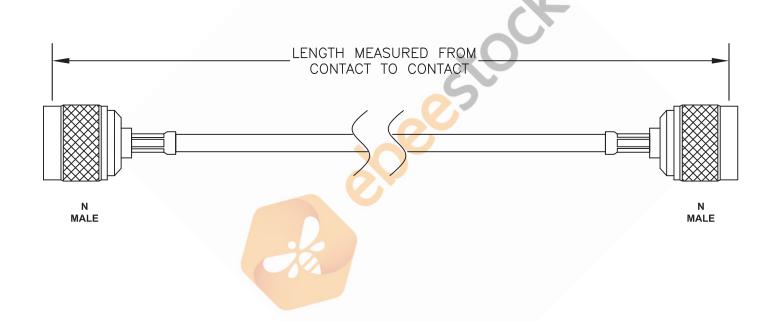

- NOTES: 1. UNLESS OTHERWISE SPECIFIED ALL DIMENSIONS ARE NOMINAL. 2. ALL SPECIFICATIONS ARE SUBJECT TO CHANGE WITHOUT NOTICE AT ANY TIME. 3. DIMENSIONS ARE IN INCHES [mm]. 4. LENGTH TOLERANCE IS  $\pm$  1.5% OR 3/8", WHICHEVER IS GREATER.