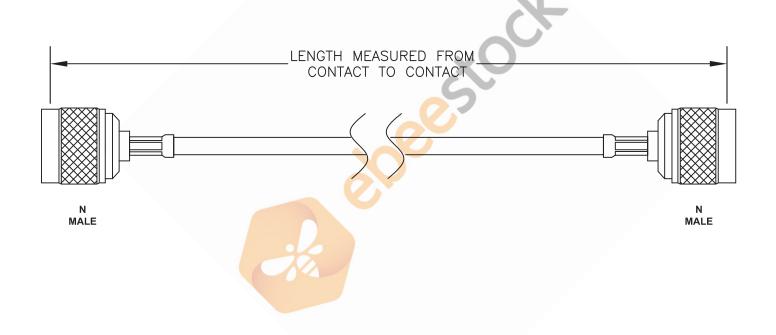

| Standard Lengths |                         |
|------------------|-------------------------|
| -12              | 12"                     |
| -24              | 24"                     |
| -36              | 36"                     |
| -48              | 48"                     |
| -60              | 60"                     |
| -XXX             | Custom Length in Inches |
|                  |                         |

- NOTES:
  1. UNLESS OTHERWISE SPECIFIED ALL DIMENSIONS ARE NOMINAL.
  2. ALL SPECIFICATIONS ARE SUBJECT TO CHANGE WITHOUT NOTICE AT ANY TIME.
  3. DIMENSIONS ARE IN INCHES [mm].
  4. LENGTH TOLERANCE IS ± 1.5% OR 3/8", WHICHEVER IS GREATER.