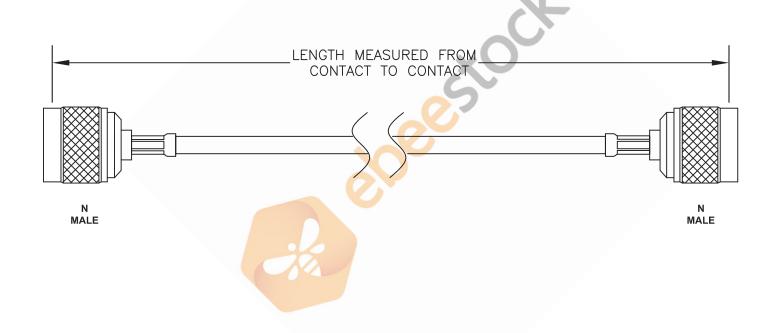

| Standard Lengths |                         |
|------------------|-------------------------|
| -12              | 12"                     |
| -24              | 24"                     |
| -36              | 36"                     |
| -48              | 48"                     |
| -60              | 60"                     |
| -XXX             | Custom Length in Inches |
|                  |                         |

- NOTES:
  1. UNLESS OTHERWISE SPECIFIED ALL DIMENSIONS ARE NOMINAL.
  2. ALL SPECIFICATIONS ARE SUBJECT TO CHANGE WITHOUT NOTICE AT ANY TIME.
  3. DIMENSIONS ARE IN INCHES [mm].
  4. LENGTH TOLERANCE IS ± 1.5% OR 3/8", WHICHEVER IS GREATER.