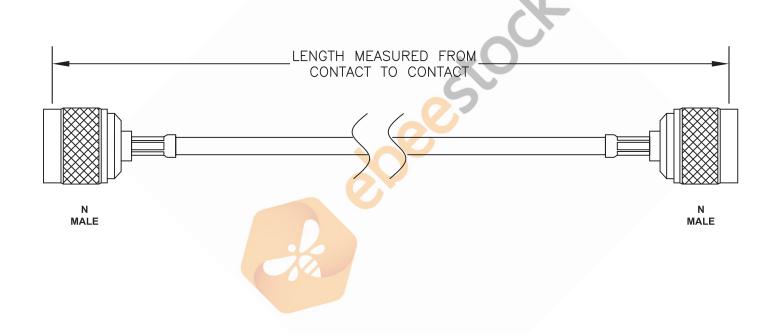

- NOTES: 1. UNLESS OTHERWISE SPECIFIED ALL DIMENSIONS ARE NOMINAL. 2. ALL SPECIFICATIONS ARE SUBJECT TO CHANGE WITHOUT NOTICE AT ANY TIME. 3. DIMENSIONS ARE IN INCHES [mm]. 4. LENGTH TOLERANCE IS  $\pm$  1.5% OR 3/8", WHICHEVER IS GREATER.