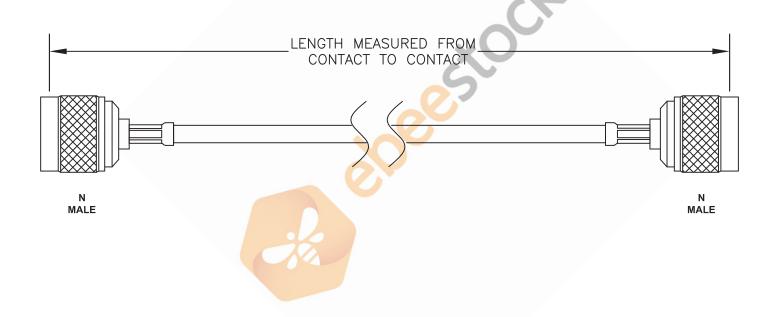

| Standard Lengths |                         |
|------------------|-------------------------|
| -12              | 12"                     |
| -24              | 24"                     |
| -36              | 36"                     |
| -48              | 48"                     |
| -60              | 60"                     |
| -XXX             | Custom Length in Inches |
|                  |                         |

ET27418

- NOTES:
  1. UNLESS OTHERWISE SPECIFIED ALL DIMENSIONS ARE NOMINAL.
  2. ALL SPECIFICATIONS ARE SUBJECT TO CHANGE WITHOUT NOTICE AT ANY TIME.
  3. DIMENSIONS ARE IN INCHES [mm].
  4. LENGTH TOLERANCE IS ± 1.5% OR 3/8", WHICHEVER IS GREATER.

REV. A

FSCM NO. 53919

CAD FILE 021308

SCALE N/A

SIZE A

127