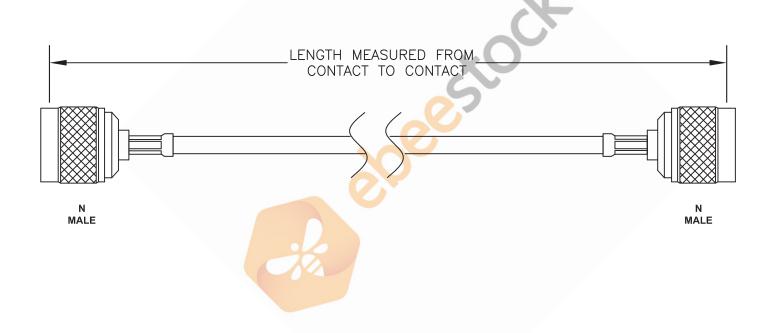

| Standard Lengths |                         |
|------------------|-------------------------|
| -12              | 12"                     |
| -24              | 24"                     |
| -36              | 36"                     |
| -48              | 48"                     |
| -60              | 60"                     |
| -XXX             | Custom Length in Inches |
|                  |                         |

ET27433

NOTES: 1. UNLESS OTHERWISE SPECIFIED ALL DIMENSIONS ARE NOMINAL. 2. ALL SPECIFICATIONS ARE SUBJECT TO CHANGE WITHOUT NOTICE AT ANY TIME. 3. DIMENSIONS ARE IN INCHES [mm]. 4. LENGTH TOLERANCE IS  $\pm$  1.5% OR 3/8", WHICHEVER IS GREATER.