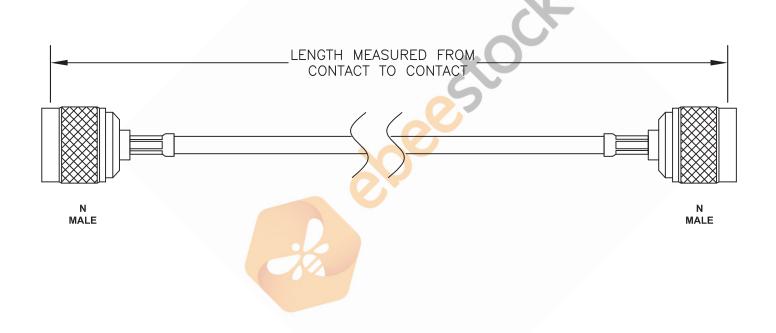

- NOTES: 1. UNLESS OTHERWISE SPECIFIED ALL DIMENSIONS ARE NOMINAL. 2. ALL SPECIFICATIONS ARE SUBJECT TO CHANGE WITHOUT NOTICE AT ANY TIME. 3. DIMENSIONS ARE IN INCHES [mm]. 4. LENGTH TOLERANCE IS  $\pm$  1.5% OR 3/8", WHICHEVER IS GREATER.