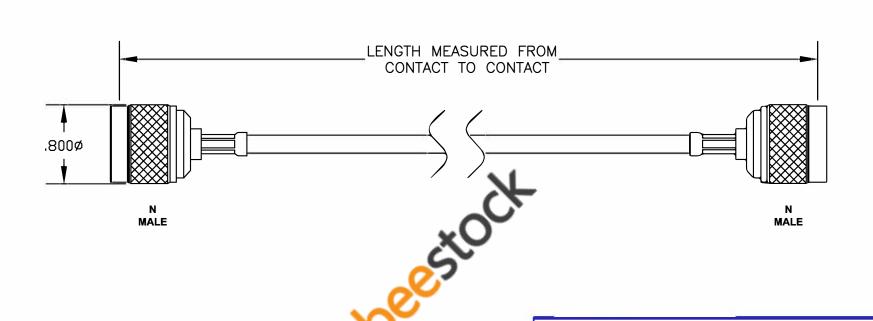

| COMPONENTS | IMPEDANCE |
|------------|-----------|
| N MALE     | 50 OHM    |
| N MALE     | 50 OHM    |
| RG142B/U   | 50 OHM    |
| 7          |           |

| Standard Lengths |                                                                                                                                                                                                                                                                                                                                                                                                                                                                                                                                                                                                                                                                                                                                                                                                                                                                                                                                                                                                                                                                                                                                                                                                                                                                                                                                                                                                                                                                                                                                                                                                                                                                                                                                                                                                                                                                                                                                                                                                                                                                                                                                |
|------------------|--------------------------------------------------------------------------------------------------------------------------------------------------------------------------------------------------------------------------------------------------------------------------------------------------------------------------------------------------------------------------------------------------------------------------------------------------------------------------------------------------------------------------------------------------------------------------------------------------------------------------------------------------------------------------------------------------------------------------------------------------------------------------------------------------------------------------------------------------------------------------------------------------------------------------------------------------------------------------------------------------------------------------------------------------------------------------------------------------------------------------------------------------------------------------------------------------------------------------------------------------------------------------------------------------------------------------------------------------------------------------------------------------------------------------------------------------------------------------------------------------------------------------------------------------------------------------------------------------------------------------------------------------------------------------------------------------------------------------------------------------------------------------------------------------------------------------------------------------------------------------------------------------------------------------------------------------------------------------------------------------------------------------------------------------------------------------------------------------------------------------------|
| -12              | 12"                                                                                                                                                                                                                                                                                                                                                                                                                                                                                                                                                                                                                                                                                                                                                                                                                                                                                                                                                                                                                                                                                                                                                                                                                                                                                                                                                                                                                                                                                                                                                                                                                                                                                                                                                                                                                                                                                                                                                                                                                                                                                                                            |
| -24              | 24"                                                                                                                                                                                                                                                                                                                                                                                                                                                                                                                                                                                                                                                                                                                                                                                                                                                                                                                                                                                                                                                                                                                                                                                                                                                                                                                                                                                                                                                                                                                                                                                                                                                                                                                                                                                                                                                                                                                                                                                                                                                                                                                            |
| -36              | 36"                                                                                                                                                                                                                                                                                                                                                                                                                                                                                                                                                                                                                                                                                                                                                                                                                                                                                                                                                                                                                                                                                                                                                                                                                                                                                                                                                                                                                                                                                                                                                                                                                                                                                                                                                                                                                                                                                                                                                                                                                                                                                                                            |
| -48              | 48"                                                                                                                                                                                                                                                                                                                                                                                                                                                                                                                                                                                                                                                                                                                                                                                                                                                                                                                                                                                                                                                                                                                                                                                                                                                                                                                                                                                                                                                                                                                                                                                                                                                                                                                                                                                                                                                                                                                                                                                                                                                                                                                            |
| -60              | 60"                                                                                                                                                                                                                                                                                                                                                                                                                                                                                                                                                                                                                                                                                                                                                                                                                                                                                                                                                                                                                                                                                                                                                                                                                                                                                                                                                                                                                                                                                                                                                                                                                                                                                                                                                                                                                                                                                                                                                                                                                                                                                                                            |
| -XXX             | Custom Length in inches                                                                                                                                                                                                                                                                                                                                                                                                                                                                                                                                                                                                                                                                                                                                                                                                                                                                                                                                                                                                                                                                                                                                                                                                                                                                                                                                                                                                                                                                                                                                                                                                                                                                                                                                                                                                                                                                                                                                                                                                                                                                                                        |
|                  | The state of the s |

CABLE ASSEMBLY, RG142B/U, N MALE TO N MALE (LEAD FREE)

**FSCM NO. 53919** REV. A

**CAD FILE 021208** 

SCALE N/A SIZE A 127

## NOTES:

- 1. UNLESS OTHERWISE SPECIFIED ALL DIMENSIONS ARE NOMINAL.
  2. ALL SPECIFICATIONS ARE SUBJECT TO CHANGE WITHOUT NOTICE AT ANY TIME.
- 3. DIMENSIONS ARE IN INCHES. 4. LENGTH TOLERANCE IS  $\pm$  1.5% OR 10mm, WHICHEVER IS GREATER.