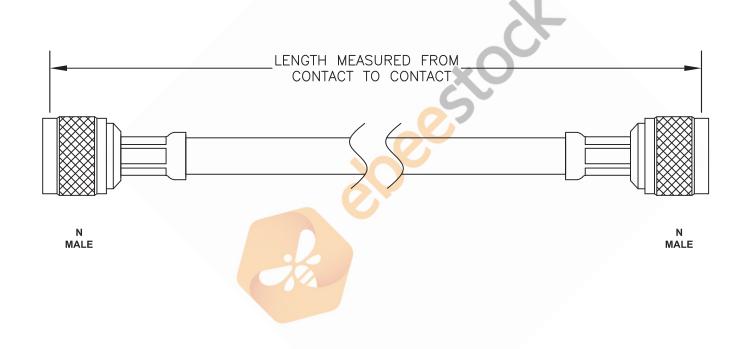

| Standard Lengths |                         |
|------------------|-------------------------|
| -12              | 12"                     |
| -24              | 24"                     |
| -36              | 36"                     |
| -48              | 48"                     |
| -60              | 60"                     |
| -XXX             | Custom Length in Inches |
|                  |                         |

**ÒVG** 610

1. UNLESS OTHERWISE SPECIFIED ALL DIMENSIONS ARE NOMINAL.
2. ALL SPECIFICATIONS ARE SUBJECT TO CHANGE WITHOUT NOTICE AT ANY TIME.
3. DIMENSIONS ARE IN INCHES [mm].
4. LENGTH TOLERANCE IS ± 1.5% OR 3/8", WHICHEVER IS GREATER.