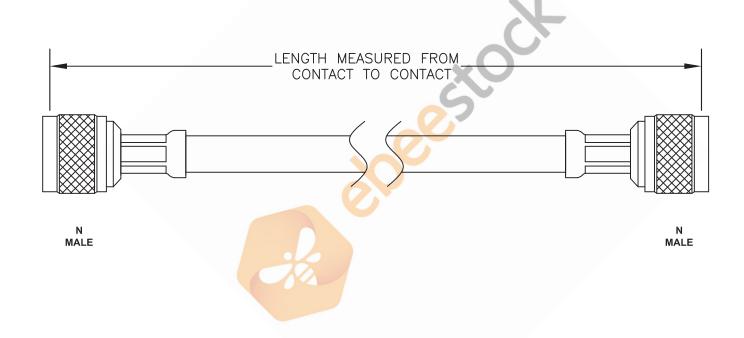

| Standard Lengths |                         |
|------------------|-------------------------|
| -12              | 12"                     |
| -24              | 24"                     |
| -36              | 36"                     |
| -48              | 48"                     |
| -60              | 60"                     |
| -XXX             | Custom Length in Inches |
|                  |                         |

- 1. UNLESS OTHERWISE SPECIFIED ALL DIMENSIONS ARE NOMINAL.
  2. ALL SPECIFICATIONS ARE SUBJECT TO CHANGE WITHOUT NOTICE AT ANY TIME.
  3. DIMENSIONS ARE IN INCHES [mm].
  4. LENGTH TOLERANCE IS ± 1.5% OR 3/8", WHICHEVER IS GREATER.