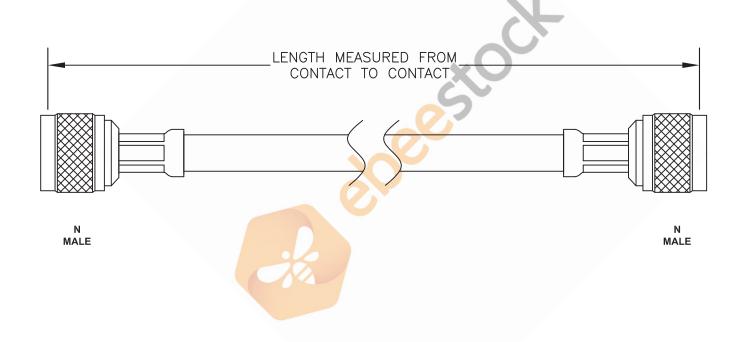

ET27614

1. UNLESS OTHERWISE SPECIFIED ALL DIMENSIONS ARE NOMINAL.
2. ALL SPECIFICATIONS ARE SUBJECT TO CHANGE WITHOUT NOTICE AT ANY TIME.
3. DIMENSIONS ARE IN INCHES [mm].
4. LENGTH TOLERANCE IS ± 1.5% OR 3/8", WHICHEVER IS GREATER.

| Standard Lengths |                         |
|------------------|-------------------------|
| -12              | 12"                     |
| -24              | 24"                     |
| -36              | 36"                     |
| -48              | 48"                     |
| -60              | 60"                     |
| -XXX             | Custom Length in Inches |
|                  |                         |