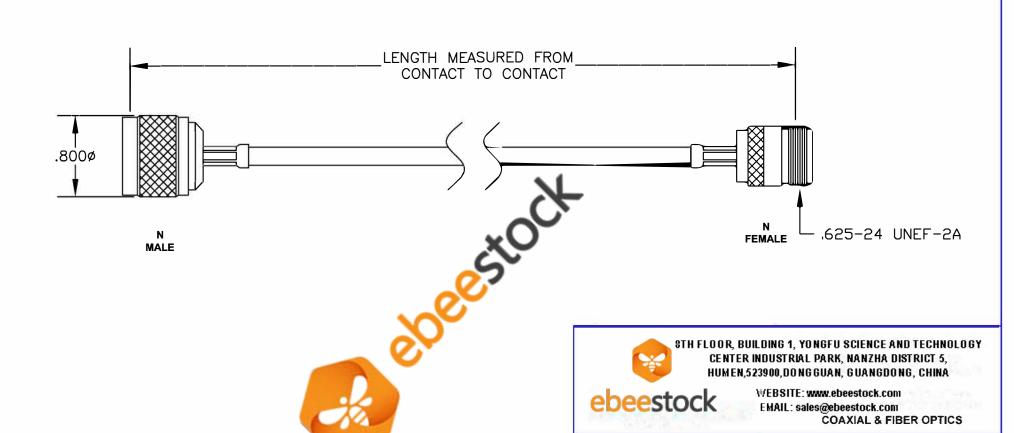

| COMPONENTS | IMPEDANCE |
|------------|-----------|
| N MALE     | 50 OHM    |
| N FEMALE   | 50 OHM    |
| RG400/U    | 50 OHM    |
|            |           |

| Standard Lengths |                         |
|------------------|-------------------------|
| -12              | 12"                     |
| -24              | 24"                     |
| -36              | 36"                     |
| -48              | 48"                     |
| -60              | 60"                     |
| -XXX             | Custom Length in inches |

DES. CABLE ASSEMBLY, RG400/U, N MALE

SCALE N/A

127

TO N FEMALE

**CAD FILE 052407** 

2. ALL SPECIFICATIONS ARE SUBJECT TO CHANGE WITHOUT NOTICE AT ANY TIME.

DWG TITLE

3. DIMENSIONS ARE IN INCHES.

SIZE A NOTES:

ET27645

**FSCM NO. 53919** 

1. UNLESS OTHERWISE SPECIFIED ALL DIMENSIONS ARE NOMINAL.

4. LENGTH TOLERANCE IS ± 1.5% OR ±3/8", WHICHEVER IS GREATER.