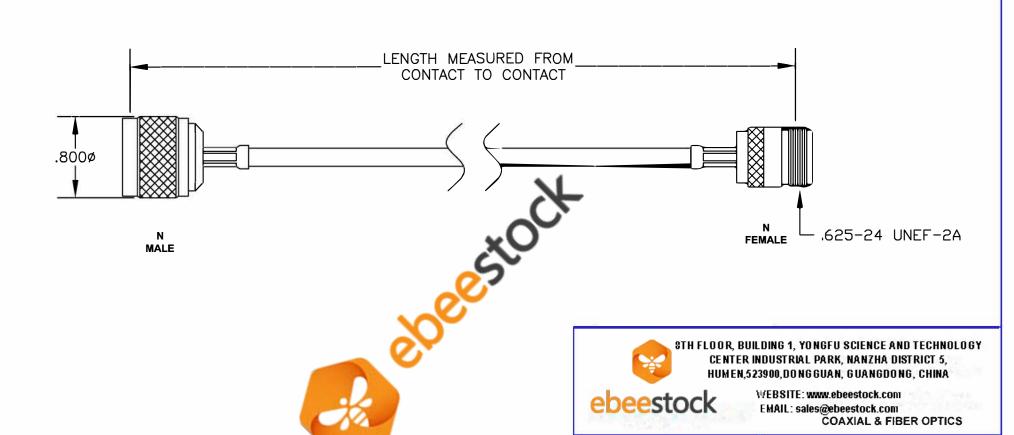

DES. CABLE ASSEMBLY, RG400/U, N MALE

SCALE N/A

127

TO N FEMALE

**CAD FILE 052407** 

2. ALL SPECIFICATIONS ARE SUBJECT TO CHANGE WITHOUT NOTICE AT ANY TIME.

DWG TITLE

3. DIMENSIONS ARE IN INCHES.

SIZE A NOTES:

ET27646

**FSCM NO. 53919** 

1. UNLESS OTHERWISE SPECIFIED ALL DIMENSIONS ARE NOMINAL.

4. LENGTH TOLERANCE IS ± 1.5% OR ±3/8", WHICHEVER IS GREATER.