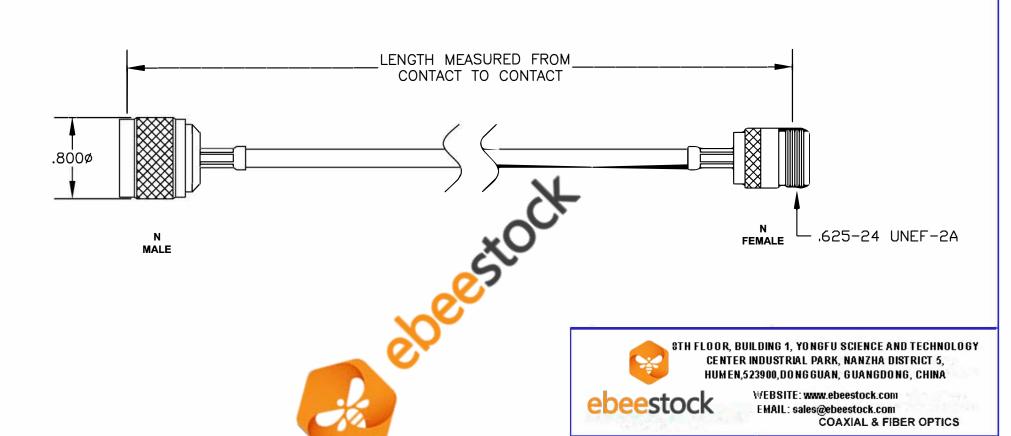

| COMPONENTS | IMPEDANCE |
|------------|-----------|
| N MALE     | 50 OHM    |
| N FEMALE   | 50 OHM    |
| RG400/U    | 50 OHM    |
|            |           |

|      | Standard Lengths        |
|------|-------------------------|
| -12  | 12"                     |
| -24  | 24"                     |
| -36  | 36"                     |
| -48  | 48"                     |
| -60  | 60"                     |
| -XXX | Custom Length in inches |

DES. CABLE ASSEMBLY, RG400/U, N MALE

SCALE N/A

127

TO N FEMALE

**CAD FILE 052407** 

2. ALL SPECIFICATIONS ARE SUBJECT TO CHANGE WITHOUT NOTICE AT ANY TIME.

DWG TITLE

3. DIMENSIONS ARE IN INCHES.

SIZE A NOTES:

ET27648

**FSCM NO. 53919** 

1. UNLESS OTHERWISE SPECIFIED ALL DIMENSIONS ARE NOMINAL.

4. LENGTH TOLERANCE IS ± 1.5% OR ±3/8", WHICHEVER IS GREATER.