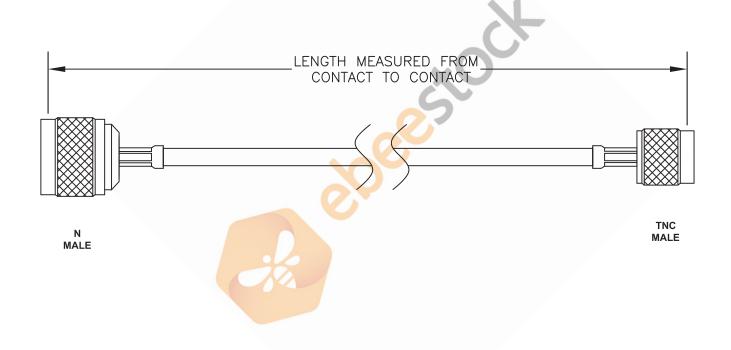

| Standard Lengths |                         |
|------------------|-------------------------|
| -12              | 12"                     |
| -24              | 24"                     |
| -36              | 36"                     |
| -48              | 48"                     |
| -60              | 60"                     |
| -XXX             | Custom Length in Inches |
|                  |                         |

1. UNLESS OTHERWISE SPECIFIED ALL DIMENSIONS ARE NOMINAL.
2. ALL SPECIFICATIONS ARE SUBJECT TO CHANGE WITHOUT NOTICE AT ANY TIME.
3. DIMENSIONS ARE IN INCHES [mm].
4. LENGTH TOLERANCE IS ± 1.5% OR 3/8", WHICHEVER IS GREATER.