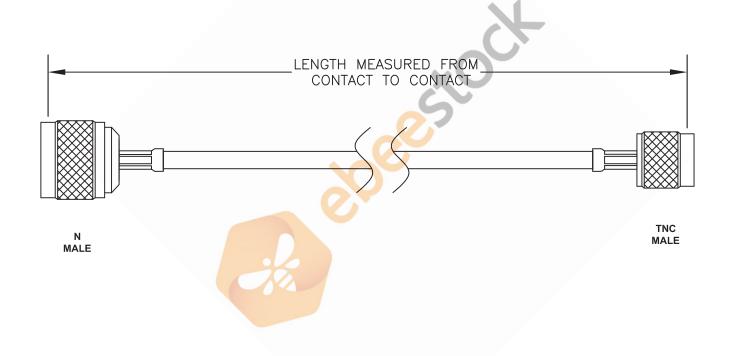

| Standard Lengths |                         |
|------------------|-------------------------|
| -12              | 12"                     |
| -24              | 24"                     |
| -36              | 36"                     |
| -48              | 48"                     |
| -60              | 60"                     |
| -XXX             | Custom Length in Inches |
|                  |                         |

- 1. UNLESS OTHERWISE SPECIFIED ALL DIMENSIONS ARE NOMINAL.
  2. ALL SPECIFICATIONS ARE SUBJECT TO CHANGE WITHOUT NOTICE AT ANY TIME.
  3. DIMENSIONS ARE IN INCHES [mm].
  4. LENGTH TOLERANCE IS ± 1.5% OR 3/8", WHICHEVER IS GREATER.