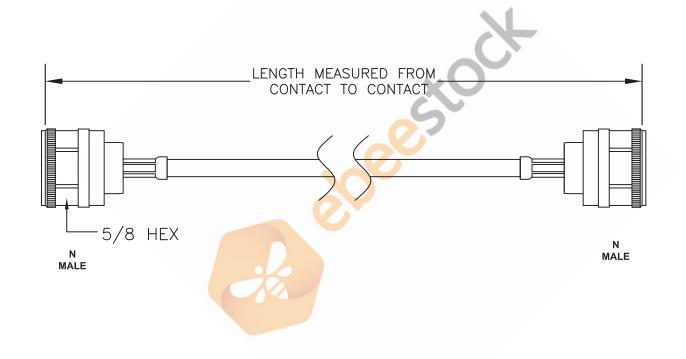

| Standard Lengths |                         |
|------------------|-------------------------|
| -12              | 12"                     |
| -24              | 24"                     |
| -36              | 36"                     |
| -48              | 48"                     |
| -60              | 60"                     |
| -XXX             | Custom Length in Inches |
|                  |                         |

ET27858

- NOTES; 1. UNLESS OTHERWISE SPECIFIED ALL DIMENSIONS ARE NOMINAL. 2. ALL SPECIFICATIONS ARE SUBJECT TO CHANGE WITHOUT NOTICE AT ANY TIME. 3. DIMENSIONS ARE IN INCHES [mm]. 4. LENGTH TOLERANCE IS  $\pm$  1.5% OR 3/8", WHICHEVER IS GREATER.