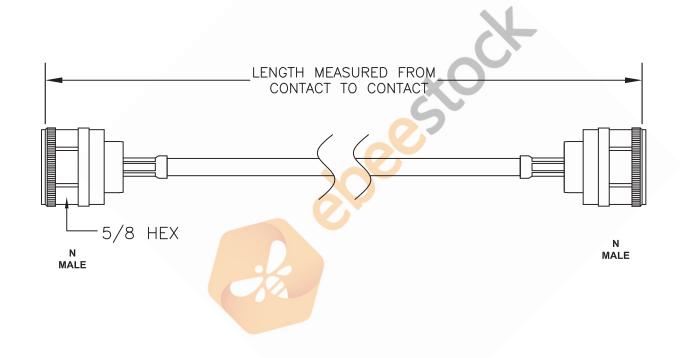

| Standard Lengths |                         |
|------------------|-------------------------|
| -12              | 12"                     |
| -24              | 24"                     |
| -36              | 36"                     |
| -48              | 48"                     |
| -60              | 60"                     |
| -XXX             | Custom Length in Inches |
|                  |                         |

ET27859

- NOTES; 1. UNLESS OTHERWISE SPECIFIED ALL DIMENSIONS ARE NOMINAL. 2. ALL SPECIFICATIONS ARE SUBJECT TO CHANGE WITHOUT NOTICE AT ANY TIME. 3. DIMENSIONS ARE IN INCHES [mm]. 4. LENGTH TOLERANCE IS  $\pm$  1.5% OR 3/8", WHICHEVER IS GREATER.