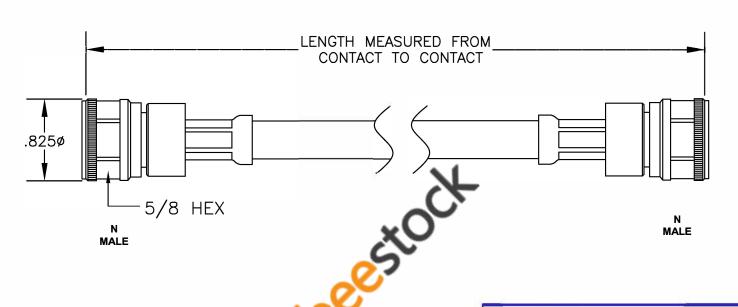

DWG TITLE

DES. CABLE ASSEMBLY, N MALE TO

N MALE

REV. B **FSCM NO. 53919**  CAD FILE 122211

SCALE N/A SIZE A 2233

## NOTES:

- UNLESS OTHERWISE SPECIFIED ALL DIMENSIONS ARE NOMINAL.
  ALL SPECIFICATIONS ARE SUBJECT TO CHANGE WITHOUT NOTICE AT ANY TIME.
  DIMENSIONS ARE IN INCHES.
- 4. LENGTH TOLERANCE IS  $\pm$  1.5% OR 3/8", WHICHEVER IS GREATER.