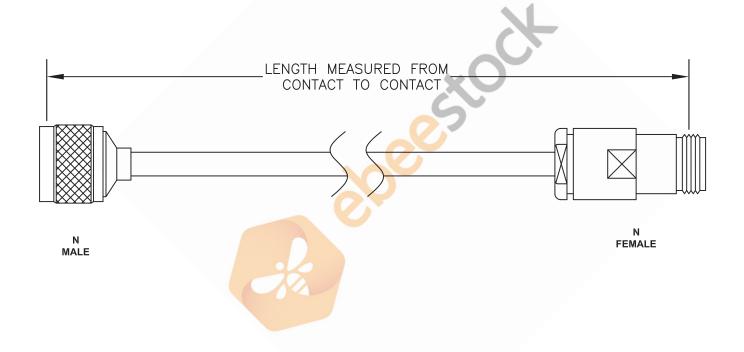

**ET28286** 

NOTES: 1. UNLESS OTHERWISE SPECIFIED ALL DIMENSIONS ARE NOMINAL. 2. ALL SPECIFICATIONS ARE SUBJECT TO CHANGE WITHOUT NOTICE AT ANY TIME. 3. DIMENSIONS ARE IN INCHES [mm]. 4. LENGTH TOLERANCE IS  $\pm$  1.5% OR 3/8", WHICHEVER IS GREATER.

REV. -

FSCM NO. 53919

CAD FILE 081307

SCALE N/A

SIZE A

127