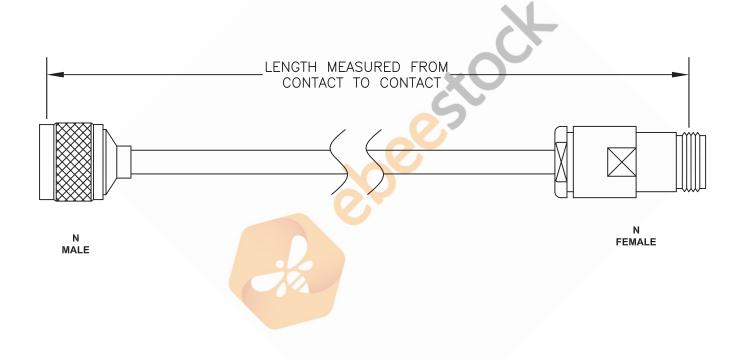

ET2828+

- NOTES: 1. UNLESS OTHERWISE SPECIFIED ALL DIMENSIONS ARE NOMINAL. 2. ALL SPECIFICATIONS ARE SUBJECT TO CHANGE WITHOUT NOTICE AT ANY TIME. 3. DIMENSIONS ARE IN INCHES [mm]. 4. LENGTH TOLERANCE IS  $\pm$  1.5% OR 3/8", WHICHEVER IS GREATER.

| Standard Lengths |                         |
|------------------|-------------------------|
| -12              | 12"                     |
| -24              | 24"                     |
| -36              | 36"                     |
| -48              | 48"                     |
| -60              | 60"                     |
| -XXX             | Custom Length in Inches |
|                  |                         |