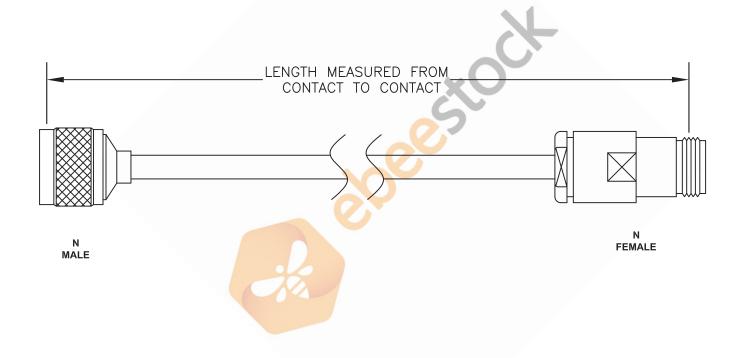

| Standard Lengths |                         |
|------------------|-------------------------|
| -12              | 12"                     |
| -24              | 24"                     |
| -36              | 36"                     |
| -48              | 48"                     |
| -60              | 60"                     |
| -XXX             | Custom Length in Inches |
|                  |                         |

ET28292

- NOTES: 1. UNLESS OTHERWISE SPECIFIED ALL DIMENSIONS ARE NOMINAL. 2. ALL SPECIFICATIONS ARE SUBJECT TO CHANGE WITHOUT NOTICE AT ANY TIME. 3. DIMENSIONS ARE IN INCHES [mm]. 4. LENGTH TOLERANCE IS  $\pm$  1.5% OR 3/8", WHICHEVER IS GREATER.

REV. -

FSCM NO. 53919

CAD FILE 081307

SCALE N/A

SIZE A

127