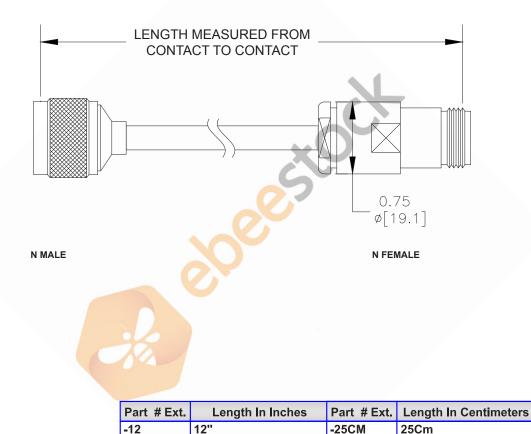

|                                                   | -XX |
|---------------------------------------------------|-----|
| TH FLOOR, BUILDING 1, YONGFU SCIENCE AND TECHNOL( | IGY |
| CENTER INDUSTRIAL PARK, NANZHA DISTRICT 5,        |     |
| HUMEN.523900.DO NG GUAN. GUANGDO NG. CHINA        |     |

WEBSITE: www.ebeestock.com EMAIL: sales@ebeestock.com

DWG TITLE **ET28293** 

**Custom Length** 

24"

36"

48"

60"

-24

-36

-48

-60

-xxCM

-50CM

-75CM

-100CM

-125CM

- NOTES:
  1. UNLESS OTHERWISE SPECIFIED ALL DIMENSIONS ARE NOMINAL.
  2. ALL SPECIFICATIONS ARE SUBJECT TO CHANGE WITHOUT NOTICE AT ANY TIME.
  3. DIMENSIONS ARE IN INCHES [mm].
  4. LENGTH TOLERANCE IS ± 1.5% OR 3/8", WHICHEVER IS GREATER.

50Cm

75Cm

100Cm

125Cm

**FSCM NO. 53919** CAD FILE 41613 SCALE N/A SIZE A

**Custom Length** 

**ebeestock**