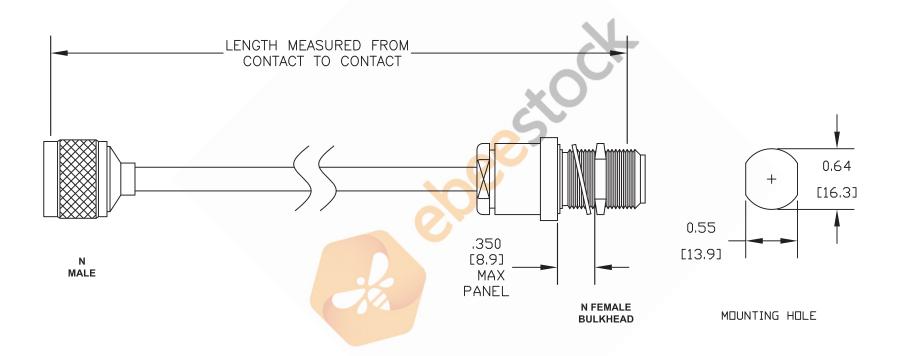

ET283%

- NOTES: 1. UNLESS OTHERWISE SPECIFIED ALL DIMENSIONS ARE NOMINAL. 2. ALL SPECIFICATIONS ARE SUBJECT TO CHANGE WITHOUT NOTICE AT ANY TIME. 3. DIMENSIONS ARE IN INCHES [mm]. 4. LENGTH TOLERANCE IS  $\pm$  1.5% OR 3/8", WHICHEVER IS GREATER.