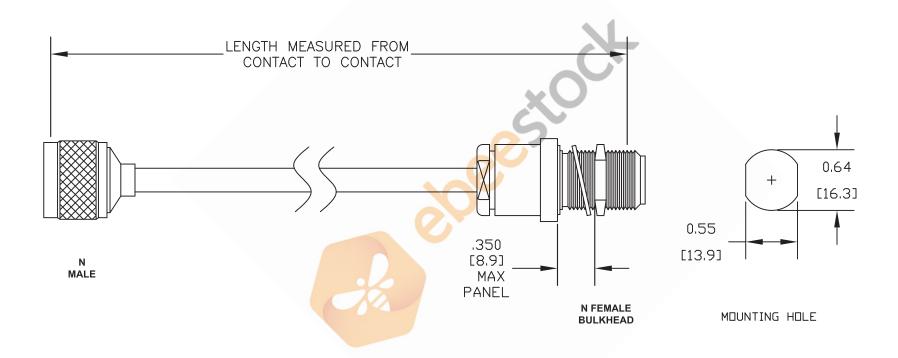

ET283%

- NOTES: 1. UNLESS OTHERWISE SPECIFIED ALL DIMENSIONS ARE NOMINAL. 2. ALL SPECIFICATIONS ARE SUBJECT TO CHANGE WITHOUT NOTICE AT ANY TIME. 3. DIMENSIONS ARE IN INCHES [mm]. 4. LENGTH TOLERANCE IS  $\pm$  1.5% OR 3/8", WHICHEVER IS GREATER.

REV. -

FSCM NO. 53919

CAD FILE 060407

SCALE N/A

SIZE A

127