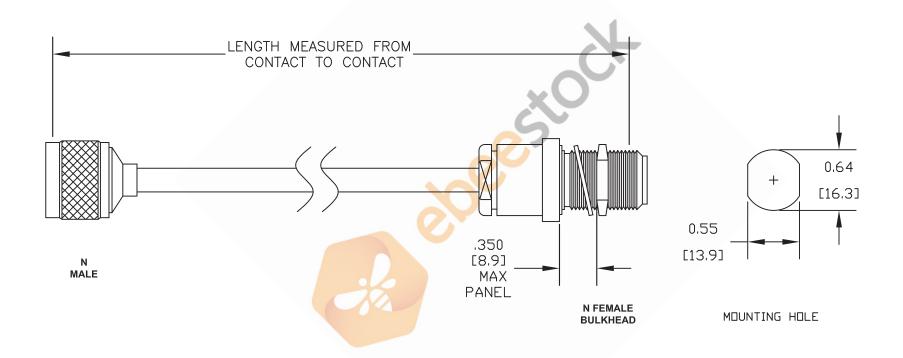

**ET28320** 

- NOTES: 1. UNLESS OTHERWISE SPECIFIED ALL DIMENSIONS ARE NOMINAL. 2. ALL SPECIFICATIONS ARE SUBJECT TO CHANGE WITHOUT NOTICE AT ANY TIME. 3. DIMENSIONS ARE IN INCHES [mm]. 4. LENGTH TOLERANCE IS  $\pm$  1.5% OR 3/8", WHICHEVER IS GREATER.