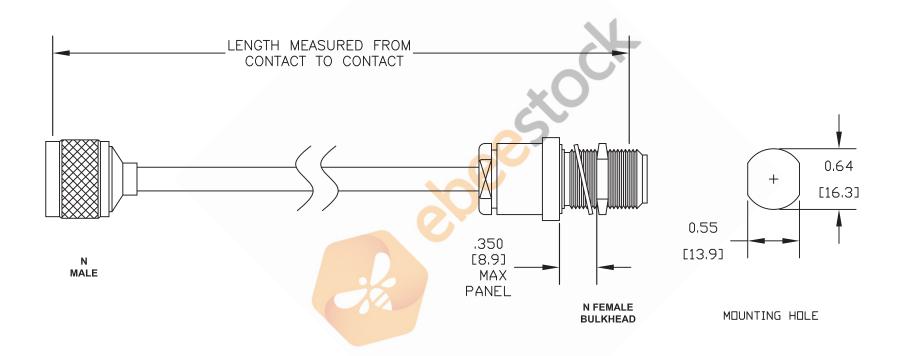

ET28322

- NOTES: 1. UNLESS OTHERWISE SPECIFIED ALL DIMENSIONS ARE NOMINAL. 2. ALL SPECIFICATIONS ARE SUBJECT TO CHANGE WITHOUT NOTICE AT ANY TIME. 3. DIMENSIONS ARE IN INCHES [mm]. 4. LENGTH TOLERANCE IS  $\pm$  1.5% OR 3/8", WHICHEVER IS GREATER.

REV. -

FSCM NO. 53919

CAD FILE 060407

SCALE N/A

SIZE A

127