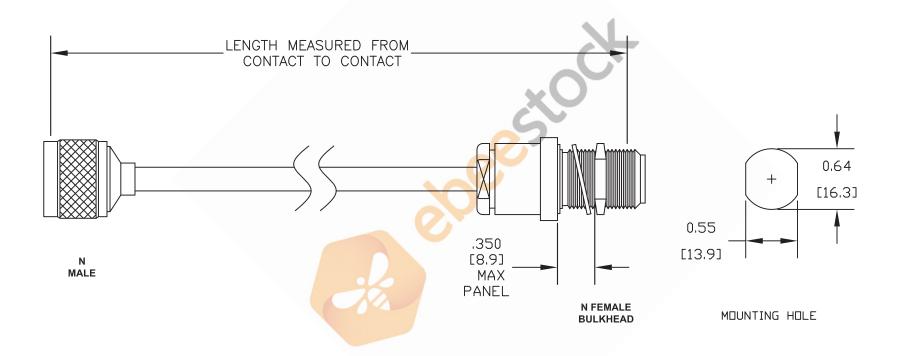

**ET28323** 

- NOTES: 1. UNLESS OTHERWISE SPECIFIED ALL DIMENSIONS ARE NOMINAL. 2. ALL SPECIFICATIONS ARE SUBJECT TO CHANGE WITHOUT NOTICE AT ANY TIME. 3. DIMENSIONS ARE IN INCHES [mm]. 4. LENGTH TOLERANCE IS  $\pm$  1.5% OR 3/8", WHICHEVER IS GREATER.

REV. -

FSCM NO. 53919

CAD FILE 060407

SCALE N/A

SIZE A

127